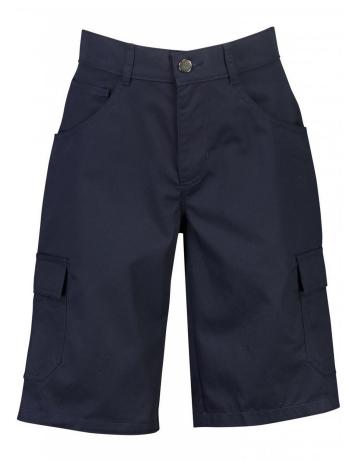

## Code: NH11

Our Cargo Trousers are a robust style, which feature two cargo leg pockets and back pockets with flaps. These comfortable shorts are a great fit allowing for ease of movement.

Hard wearing Polycotton Drill fabric is enhanced with Teflon fabric protector to repel stains. The Polycotton fabric helps these shorts hold their colour for longer, and are easy care and crease resistant.

- Two front slant pockets with a front coin pocket
- Side cargo pockets with double velcro
- Two back pockets with flaps with velcro
- Midweight
- All pressure points bar tacked for extra strength and durability
- 65% Polyester, 35% Cotton with Teflon to help protect against stains