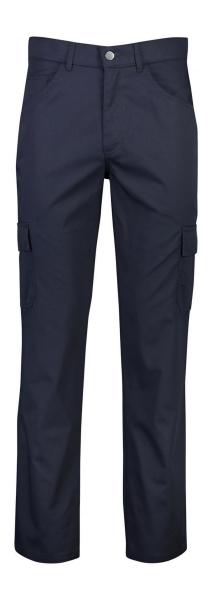

## Cargo Trousers

## Code: TC11

Our Cargo Trousers are a robust style, which feature two cargo leg pockets and back pockets with flaps. All pockets are double stitched for extra strength.

Hard wearing Polycotton Drill fabric is enhanced with Teflon fabric protector to repel stains. The Polycotton fabric helps these trousers hold their colour for longer, and are easy care and crease resistant.

- Two front slant pockets with a front coin pocket
- Side cargo pockets with double velcro
- Two back pockets with flaps with velcro
- Midweight
- All pressure points bar tacked for extra strength and durability
- 65% Polyester, 35% Cotton with Teflon to help protect against stains