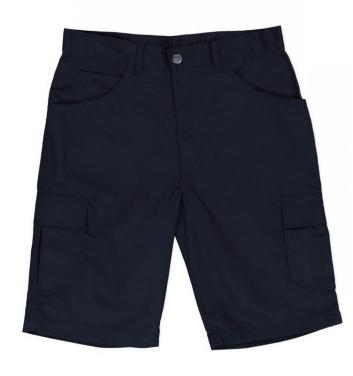

## Cargo Shorts

## Code: TH11

Our Cargo Shorts are a robust style, which feature two cargo leg pockets and back pockets with flaps. All pockets are double stitched for extra strength.

Hard wearing Polycotton Drill fabric is enhanced with Teflon fabric protector to repel stains. The Polycotton fabric helps these shorts hold their colour for longer, and are easy care and crease resistant.

- Two front slant pockets with a front coin pocket
- Side cargo pockets with double velcro
- Two back pockets with flaps with velcro
- Midweight
- All pressure points bar tacked for extra strength and durability
- 65% Polyester, 35% Cotton with Teflon to help protect against stains