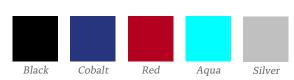

Cascade Knit top is beautifully soft and features a cascading pleat on the front neckline for a point of difference. With a soft round neckline this lightweight top adds class and comfort to any uniform.

The revolutionary combination of knit and woven fabric ensures comfort and fit. With a soft inner stretch it is silky against the skin and the lightweight woven outer means this top drapes the body stunningly.

- Cascading fabric feature at front
- · Short sleeve
- Outer 100% Polyester, Inner 95 % Polyester, 5% Spandex

| Notes: |  |  |  |
|--------|--|--|--|
|        |  |  |  |
|        |  |  |  |
|        |  |  |  |
|        |  |  |  |
|        |  |  |  |
|        |  |  |  |
|        |  |  |  |
|        |  |  |  |
|        |  |  |  |
|        |  |  |  |
|        |  |  |  |

## Colours



## Size & Measurements

| C2285      | Cascade Knit Top |      |    |      |    |      |      |      |      |      |      |      |      |      |
|------------|------------------|------|----|------|----|------|------|------|------|------|------|------|------|------|
| Size       | 4                | 6    | 8  | 10   | 12 | 14   | 16   | 18   | 20   | 22   | 24   | 26   | 28   | 30   |
| CHEST (cm) | 39               | 41.5 | 44 | 46.5 | 49 | 51.5 | 54.5 | 57-5 | 60.5 | 63.5 | 66.5 | 69.5 | 72.5 | 75.5 |