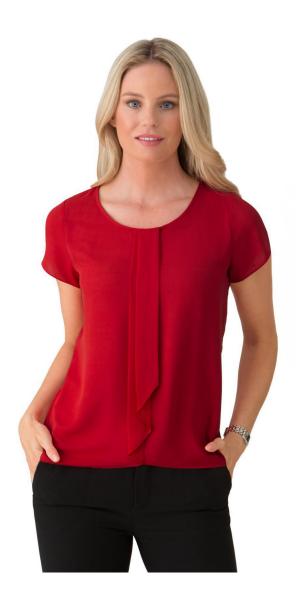

## Cascade Knit Top

## Code: C2285

This Cascade Knit top is beautifully soft and features a cascading pleat on the front neckline for a point of difference. With a soft round neckline this lightweight top adds class and comfort to any uniform.

The revolutionary combination of knit and woven fabric ensures comfort and fit. With a soft inner stretch it is silky against the skin and the lightweight woven outer means this top drapes the body stunningly.

- Cascading fabric feature at front
- · Short sleeve
- Outer 100% Polyester, Inner 95 % Polyester, 5% Spandex

| Notes: |  |  |  |
|--------|--|--|--|
|        |  |  |  |
|        |  |  |  |
|        |  |  |  |
|        |  |  |  |
|        |  |  |  |
|        |  |  |  |
|        |  |  |  |
|        |  |  |  |
|        |  |  |  |
|        |  |  |  |
|        |  |  |  |