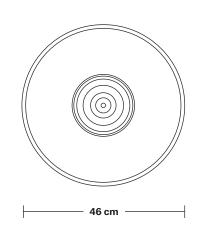

Wall mount screws not included.

Holders available: Brass, Pewter.

Flex: 1m Black Round Plastic Flex.

 $\textbf{Ceiling Rose} : \mathsf{Pewter}.$ 

IP rating: IP65 with glass

Shade Diameter: 46 cm / 18"

Shade Height (no holder): 15 cm / 6"

# Giant Step - 18 Inch - Shade Only

Product Code: GS18-SO

H: 15 cm x W: 46 cm x D: 46 cm

| SPECIFICATIONS                                                                           | INFORMATION              |     | DIMENSIONS                          |
|------------------------------------------------------------------------------------------|--------------------------|-----|-------------------------------------|
| We meet all UK and EU lighting and safety regulations.                                   | Finishes: Brass, Pewter. | S   | hade Diameter: 46 cm / 18"          |
| Our products are hand finished to ensure an authentic vintage look and therefore the may | -                        | SI  | hade Height (no holder): 15 cm / 6" |
| vary slightly from those shown in the images.                                            | -                        |     |                                     |
| Shade weight: 1.4 kg                                                                     | -                        |     |                                     |
|                                                                                          |                          |     |                                     |
|                                                                                          | ' <u></u>                | 1 ' |                                     |
|                                                                                          | INDUSTVILLE              |     |                                     |