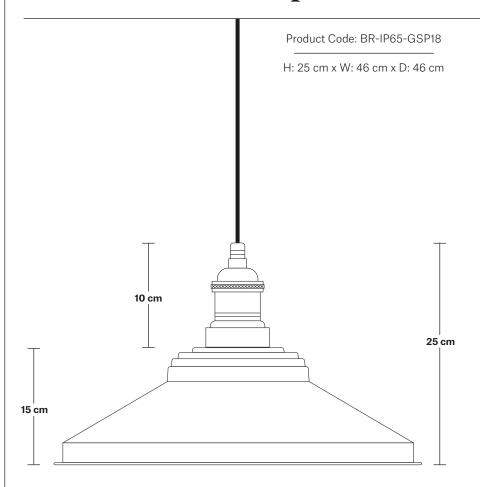

# Brooklyn Outdoor & Bathroom Giant Step Pendant - 18 Inch

### **DIMENSIONS**

We meet all UK and EU lighting and safety regulations.

Our products are hand finished to ensure an authentic vintage look and therefore the may vary slightly from those shown in the images.

Wall mount screws not included.

Holders available: Brass, Pewter.

Flex: 1m Black Round Plastic Flex.

 $\textbf{Ceiling Rose} : \mathsf{Pewter}.$ 

IP rating: IP65 with glass

Shade Diameter: 46 cm / 18"

Shade Height (no holder): 15 cm / 6"

Holder Diameter: 6 cm / 2.5"

Holder Height: 12.5 cm / 4.3"

Ceiling Rose Diameter: 13.5 cm / 5.3"

Ceiling Rose Height:  $3~\text{cm} / 1.2^{\prime\prime}$ 

INDUSTVILLE