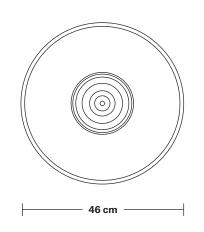

Wall mount screws not included.

Holders available: Brass, Pewter.

Flex: 1m Black Round Plastic Flex.

 $\textbf{Ceiling Rose} : \mathsf{Pewter}.$ 

IP rating: IP65 with glass

Shade Diameter: 46 cm / 18"

Shade Height (no holder): 15 cm / 6"