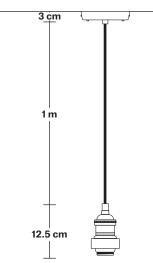

Wall mount screws not included.

Holders available: Brass, Pewter.

Flex: 1m Black Round Plastic Flex.

 $\textbf{Ceiling Rose} : \mathsf{Pewter}.$ 

IP rating: IP65 with glass

Shade Diameter: 46 cm / 18"

Shade Height (no holder): 15 cm / 6"

Holder Diameter: 6 cm / 2.5"

Holder Height: 12.5 cm / 4.3"

Ceiling Rose Diameter: 13.5 cm / 5.3"

Ceiling Rose Height:  $3~\text{cm} / 1.2^{\prime\prime}$ 

INDUSTVILLE