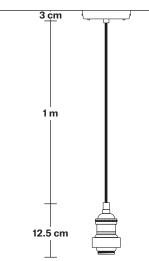

Holder Diameter: 6 cm / 2.5"

Holder Height: 12.5 cm / 4.3"

Ceiling Rose Diameter: 13.5 cm / 5.3"

Ceiling Rose Height:  $3~\text{cm} / 1.2^{\prime\prime}$ 

INDUSTVILLE

Ceiling Rose Diameter: 13.5 cm / 5.3"

Ceiling Rose Height: 3 cm / 1.2"

Full Drop: 115.5 cm / 45.5"

INDUSTVILLE

Bulb Holder Diameter: 6 cm / 2.5"

Bulb Holder Height: 12.5 cm / 4.3"

Ceiling Rose Diameter: 13.5 cm / 5.3"

Ceiling Rose Height: 3 cm / 1.2"

Full Drop: 115.5 cm / 45.5"

INDUSTVILLE