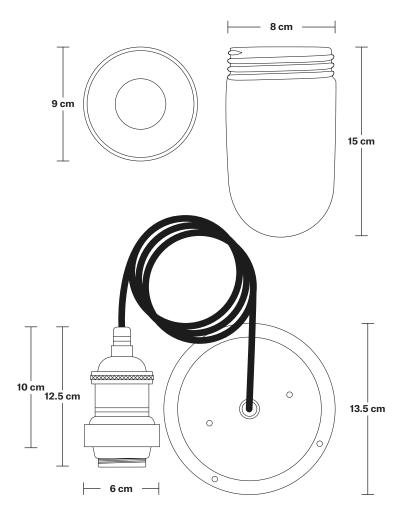

Holder Diameter: 6 cm / 2.5"

Holder Height: 12.5 cm / 4.3"

Ceiling Rose Diameter: 13.5 cm / 5.3"

Ceiling Rose Height:  $3~\text{cm} / 1.2^{\prime\prime}$ 

INDUSTVILLE

Ceiling Rose Diameter: 13.5 cm / 5.3"

Ceiling Rose Height: 3 cm / 1.2"

Full Drop: 115.5 cm / 45.5"

INDUSTVILLE

Bulb Holder Diameter: 6 cm / 2.5"

Bulb Holder Height: 12.5 cm / 4.3"

Ceiling Rose Diameter: 13.5 cm / 5.3"

Ceiling Rose Height: 3 cm / 1.2"

Full Drop: 115.5 cm / 45.5"

INDUSTVILLE