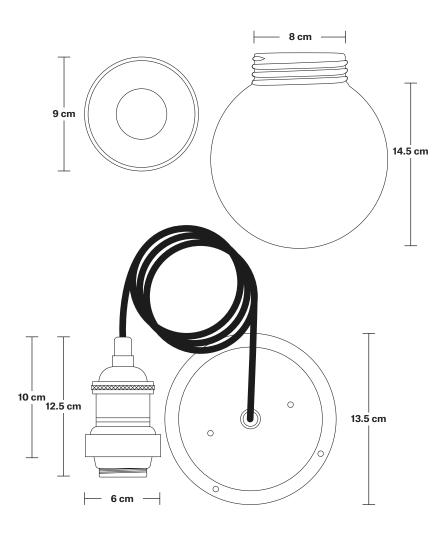

Wall mount screws not included.

Holders available: Brass, Pewter.

Flex: 1m Black Round Plastic Flex.

 $\textbf{Ceiling Rose} : \mathsf{Pewter}.$ 

IP rating: IP65 with glass

Shade Diameter: 46 cm / 18"

Shade Height (no holder): 15 cm / 6"

Holder Diameter: 6 cm / 2.5"

Holder Height: 12.5 cm / 4.3"

Ceiling Rose Diameter: 13.5 cm / 5.3"

Ceiling Rose Height:  $3~\text{cm} / 1.2^{\prime\prime}$ 

INDUSTVILLE

Bulb required: Standard screw (E27) fitting, max 40W.

Weight: 0.8 kg

Ready to be installed, installation required.

Wall mount screws not included.

IP rating: IP65 with glass.

Bulb Holder Height: 12.5 cm / 4.3"

Ceiling Rose Diameter: 13.5 cm / 5.3"

Ceiling Rose Height: 3 cm / 1.2"

Full Drop: 115.5 cm / 45.5"

INDUSTVILLE

Bulb Holder Diameter: 6 cm / 2.5"

Bulb Holder Height: 12.5 cm / 4.3"

Ceiling Rose Diameter: 13.5 cm / 5.3"

Ceiling Rose Height: 3 cm / 1.2"

Full Drop: 115.5 cm / 45.5"

INDUSTVILLE