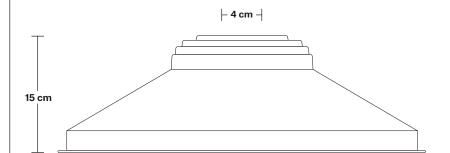

Wall mount screws not included.

Holders available: Brass, Pewter.

Flex: 1m Black Round Plastic Flex.

 $\textbf{Ceiling Rose} : \mathsf{Pewter}.$ 

IP rating: IP65 with glass

Shade Diameter: 46 cm / 18"

Shade Height (no holder): 15 cm / 6"

# Giant Step - 18 Inch - Shade Only

Product Code: GS18-SO

H: 15 cm x W: 46 cm x D: 46 cm

| SPECIFICATIONS                                                                           | INFORMATION              |     | DIMENSIONS                          |
|------------------------------------------------------------------------------------------|--------------------------|-----|-------------------------------------|
| We meet all UK and EU lighting and safety regulations.                                   | Finishes: Brass, Pewter. | S   | hade Diameter: 46 cm / 18"          |
| Our products are hand finished to ensure an authentic vintage look and therefore the may | -                        | SI  | hade Height (no holder): 15 cm / 6" |
| vary slightly from those shown in the images.                                            | -                        |     |                                     |
| Shade weight: 1.4 kg                                                                     | -                        |     |                                     |
|                                                                                          |                          |     |                                     |
|                                                                                          | ' <u></u>                | 1 ' |                                     |
|                                                                                          | INDUSTVILLE              |     |                                     |