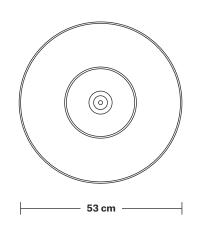

# Giant Hat - 21 Inch - Shade Only

Product Code: GH21-SO

H: 20 cm x W: 53 cm x D: 53 cm

| SPECIFICATIONS                                                                           | INFORMATION                                      | DIMENSIONS                            |
|------------------------------------------------------------------------------------------|--------------------------------------------------|---------------------------------------|
| We meet all UK and EU lighting and safety regulations.                                   | Finishes: Brass, Pewter. Shade Diameter: 53 cm / | Shade Diameter: 53 cm / 21"           |
| Our products are hand finished to ensure an authentic vintage look and therefore the may | _                                                | Shade Height (no holder): 20 cm / 7.9 |
| vary slightly from those shown in the images.                                            | _                                                |                                       |
| Shade weight: 1.8 kg                                                                     | _                                                |                                       |
|                                                                                          |                                                  |                                       |
|                                                                                          | - INDUSTVILLE                                    | ]                                     |

Holders available: Brass, Pewter.

Ceiling rose: Pewter.

IP rating: IP65 with glass

Shade Diameter: 53 cm / 21"

Shade Height (no holder): 20 cm / 7.9"

Holder Diameter: 6 cm / 2.5"

Holder Height: 17 cm / 6.6"