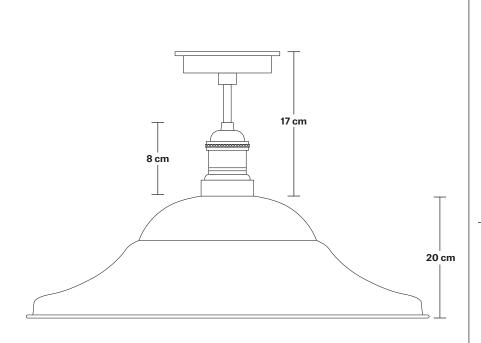

## Brooklyn Outdoor & Bathroom Giant Hat Flush Mount - 21 Inch

Product Code: BR-IP65-GHFM21

H: 37 cm x W: 53 cm x D: 53 cm

Holders available: Brass, Pewter.

Ceiling rose: Pewter.

IP rating: IP65 with glass

Shade Diameter: 53 cm / 21"

Shade Height (no holder): 20 cm / 7.9"

Holder Diameter: 6 cm / 2.5"

Holder Height: 17 cm / 6.6"

Ceiling Rose Diameter: 13.5 cm / 5.3"

Ceiling Rose Height: 3 cm / 1.2"

INDUSTVILLE