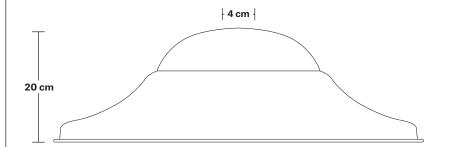

Holders available: Brass, Pewter.

Ceiling rose: Pewter.

IP rating: IP65 with glass

Shade Diameter: 53 cm / 21"

Shade Height (no holder): 20 cm / 7.9"

Holder Diameter: 6 cm / 2.5"

Holder Height: 17 cm / 6.6"

# Giant Hat - 21 Inch - Shade Only

Product Code: GH21-SO

H: 20 cm x W: 53 cm x D: 53 cm

| SPECIFICATIONS                                                                           | INFORMATION                                      | DIMENSIONS                            |
|------------------------------------------------------------------------------------------|--------------------------------------------------|---------------------------------------|
| We meet all UK and EU lighting and safety regulations.                                   | Finishes: Brass, Pewter. Shade Diameter: 53 cm / | Shade Diameter: 53 cm / 21"           |
| Our products are hand finished to ensure an authentic vintage look and therefore the may | _                                                | Shade Height (no holder): 20 cm / 7.9 |
| vary slightly from those shown in the images.                                            | _                                                |                                       |
| Shade weight: 1.8 kg                                                                     | _                                                |                                       |
|                                                                                          |                                                  |                                       |
|                                                                                          | - INDUSTVILLE                                    | ]                                     |