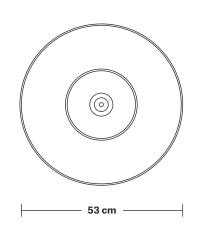

## Brooklyn Outdoor & Bathroom Giant Hat Flush Mount - 21 Inch

Product Code: BR-IP65-GHFM21

H: 37 cm x W: 53 cm x D: 53 cm

Holders available: Brass, Pewter.

Ceiling rose: Pewter.

IP rating: IP65 with glass

Shade Diameter: 53 cm / 21"

Shade Height (no holder): 20 cm / 7.9"

Holder Diameter: 6 cm / 2.5"

Holder Height: 17 cm / 6.6"

# Giant Hat - 21 Inch - Shade Only

Product Code: GH21-SO

H: 20 cm x W: 53 cm x D: 53 cm

| SPECIFICATIONS                                                                           | INFORMATION                                      | DIMENSIONS                            |
|------------------------------------------------------------------------------------------|--------------------------------------------------|---------------------------------------|
| We meet all UK and EU lighting and safety regulations.                                   | Finishes: Brass, Pewter. Shade Diameter: 53 cm / | Shade Diameter: 53 cm / 21"           |
| Our products are hand finished to ensure an authentic vintage look and therefore the may | _                                                | Shade Height (no holder): 20 cm / 7.9 |
| vary slightly from those shown in the images.                                            | _                                                |                                       |
| Shade weight: 1.8 kg                                                                     | _                                                |                                       |
|                                                                                          |                                                  |                                       |
|                                                                                          | - INDUSTVILLE                                    | ]                                     |