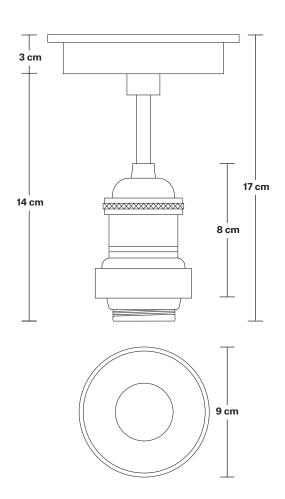

### Brooklyn Outdoor & Bathroom Flush Mount Holder

Product Code: BR-IP65-FMH

H: 17 cm x W: 13.5 cm x D: 13.5 cm

Ceiling rose: Pewter.

IP rating: IP65 with glass.

Holder Diameter: 6 cm / 2.5"

Holder Height: 17 cm / 6.6"

Ceiling Rose Diameter: 13.5 cm / 5.3"

Ceiling Rose Height: 3 cm / 1.2"

INDUSTVILLE