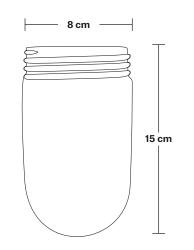

Holders available: Brass, Pewter.

Ceiling rose: Pewter.

IP rating: IP65 with glass

Shade Diameter: 53 cm / 21"

Shade Height (no holder): 20 cm / 7.9"

Holder Diameter: 6 cm / 2.5"

Holder Height: 17 cm / 6.6"

### Brooklyn Outdoor & Bathroom Flush Mount Holder - Globe Glass

Product Code: BR-IP65-FMH-GLG

H: 17 cm x W: 13.5 cm x D: 13.5 cm