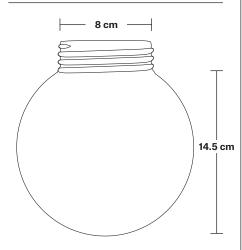

Holders available: Brass, Pewter.

Ceiling rose: Pewter.

IP rating: IP65 with glass

Shade Diameter: 53 cm / 21"

Shade Height (no holder): 20 cm / 7.9"

Holder Diameter: 6 cm / 2.5"

Holder Height: 17 cm / 6.6"

Ceiling rose: Pewter.

IP rating: IP65 with glass.

Holder Diameter: 6 cm / 2.5"

Holder Height: 17 cm / 6.6"

Ceiling Rose Diameter: 13.5 cm / 5.3"

Ceiling Rose Height: 3 cm / 1.2"

INDUSTVILLE