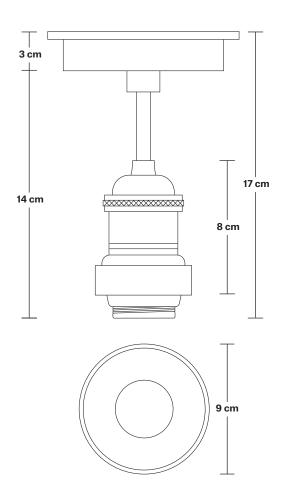

Holders available: Brass, Pewter.

Ceiling rose: Pewter.

IP rating: IP65 with glass

Shade Diameter: 53 cm / 21"

Shade Height (no holder): 20 cm / 7.9"

Holder Diameter: 6 cm / 2.5"

Holder Height: 17 cm / 6.6"

Ceiling Rose Diameter: 13.5 cm / 5.3"

Ceiling Rose Height: 3 cm / 1.2"

INDUSTVILLE

Ceiling rose: Pewter.

IP rating: IP65 with glass.

Holder Diameter: 6 cm / 2.5"

Holder Height: 17 cm / 6.6"

Ceiling Rose Diameter: 13.5 cm / 5.3"

Ceiling Rose Height: 3 cm / 1.2"

INDUSTVILLE