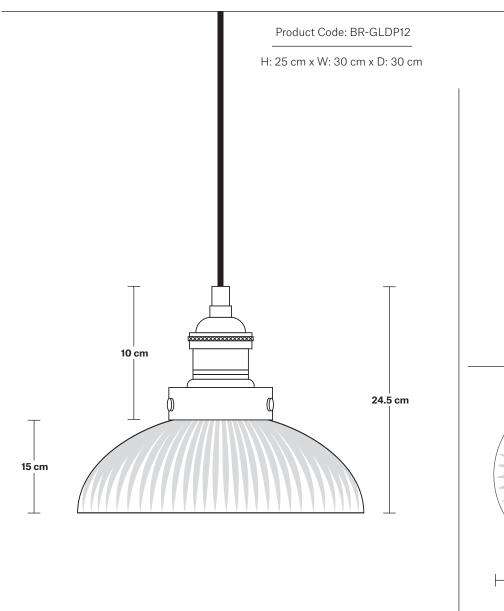

### DIMENSIONS

We meet all UK and EU lighting and safety regulations.

Our products are hand finished to ensure an authentic vintage look and therefore the may vary slightly from those shown in the images.

Holders available: Brass, Pewter, Copper.

Flex: 1m Black Round Fabric Flex.

Ceiling rose: Pewter.

Shade Diameter: 30 cm / 11.7" Shade Height (no holder): 15 cm / 5.9" Holder Diameter: 7 cm / 2.9" Holder Height: 10 cm / 4.1" Ceiling Rose Diameter: 12 cm / 4.9" Ceiling Rose Height: 2 cm / 0.8"