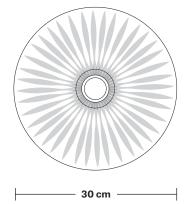

Holders available: Brass, Pewter, Copper.

Flex: 1m Black Round Fabric Flex.

Ceiling rose: Pewter.

Shade Diameter: 30 cm / 11.7" Shade Height (no holder): 15 cm / 5.9" Holder Diameter: 7 cm / 2.9" Holder Height: 10 cm / 4.1" Ceiling Rose Diameter: 12 cm / 4.9" Ceiling Rose Height: 2 cm / 0.8"

# **Glass Dome - 12 Inch**

| SPECIFICATIONS                                                                                                                               | INFORMATION            | DIMENSIONS                                          |
|----------------------------------------------------------------------------------------------------------------------------------------------|------------------------|-----------------------------------------------------|
| We meet all UK and EU lighting and safety regulations.                                                                                       | Product Code: GLD12-SO | <b>H:</b> 15 cm x <b>W:</b> 30 cm x <b>D:</b> 30 cm |
|                                                                                                                                              | - Finishes: Glass.     | Shade Diameter: 30 cm / 11.7"                       |
| Our products are hand finished to ensure an<br>authentic vintage look and therefore the may<br>vary slightly from those shown in the images. |                        | Shade Height: 15 cm / 5.9"                          |
| Weight: 0.65 kg                                                                                                                              | -                      |                                                     |
|                                                                                                                                              | -                      |                                                     |
|                                                                                                                                              |                        |                                                     |
|                                                                                                                                              |                        | ]                                                   |
|                                                                                                                                              |                        |                                                     |