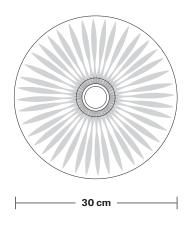

Holders available: Brass, Pewter, Copper.

Flex: 1m Black Round Fabric Flex.

Ceiling rose: Pewter.

Shade Diameter: 30 cm / 11.7" Shade Height (no holder): 15 cm / 5.9" Holder Diameter: 7 cm / 2.9" Holder Height: 10 cm / 4.1" Ceiling Rose Diameter: 12 cm / 4.9" Ceiling Rose Height: 2 cm / 0.8"

# **Glass Dome - 12 Inch**

| SPECIFICATIONS                                                                                                                               | INFORMATION            | DIMENSIONS                                          |
|----------------------------------------------------------------------------------------------------------------------------------------------|------------------------|-----------------------------------------------------|
| We meet all UK and EU lighting and safety regulations.                                                                                       | Product Code: GLD12-SO | <b>H:</b> 15 cm x <b>W:</b> 30 cm x <b>D:</b> 30 cm |
|                                                                                                                                              | - Finishes: Glass.     | Shade Diameter: 30 cm / 11.7"                       |
| Our products are hand finished to ensure an<br>authentic vintage look and therefore the may<br>vary slightly from those shown in the images. |                        | Shade Height: 15 cm / 5.9"                          |
| Weight: 0.65 kg                                                                                                                              | -                      |                                                     |
|                                                                                                                                              | -                      |                                                     |
|                                                                                                                                              |                        |                                                     |
|                                                                                                                                              |                        | ]                                                   |
|                                                                                                                                              |                        |                                                     |