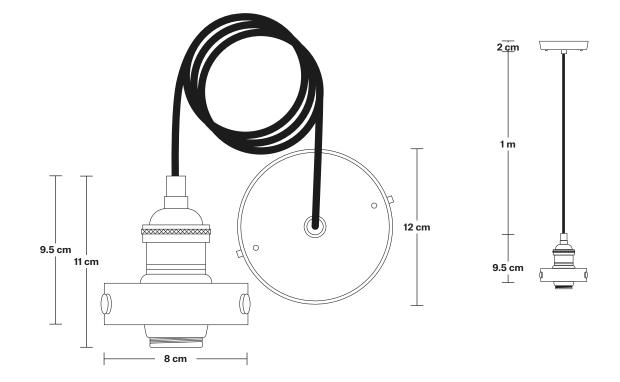

Holders available: Brass, Pewter, Copper.

Flex: 1m Black Round Fabric Flex.

Ceiling rose: Pewter.

Shade Diameter: 30 cm / 11.7" Shade Height (no holder): 15 cm / 5.9" Holder Diameter: 7 cm / 2.9" Holder Height: 10 cm / 4.1" Ceiling Rose Diameter: 12 cm / 4.9" Ceiling Rose Height: 2 cm / 0.8"

## **Brooklyn Large Cord Set ES E27 Bulb Holder**

| SPECIFICATIONS                                                                                                                               | INFORMATION                                                 | DIMENSIONS                                           |
|----------------------------------------------------------------------------------------------------------------------------------------------|-------------------------------------------------------------|------------------------------------------------------|
| We meet all UK and EU lighting and                                                                                                           | Product Code: BR-GLCS                                       | <b>H:</b> 113 cm x <b>W:</b> 12 cm x <b>D:</b> 12 cm |
| safety regulations.                                                                                                                          | <ul> <li>Finishes: Brass, Pewter, Copper, Black.</li> </ul> | Holder Diameter: 8 cm / 3.1"                         |
| Our products are hand finished to ensure an<br>authentic vintage look and therefore the may<br>vary slightly from those shown in the images. | Ready to be installed, installation required.               | Holder Height: 11 cm / 4.3"                          |
|                                                                                                                                              | Wall mount screws not included.                             | Ceiling Rose Diameter: 12 cm / 4.7                   |
| <b>Bulb required:</b> Standard screw (E27) fitting, max 40W.                                                                                 | Flex: 1m Black Round Fabric Flex.                           | Ceiling Rose Height: 2 cm / 0.8"                     |
| Weight: 0.45 kg                                                                                                                              | Ceiling Rose: Pewter.                                       |                                                      |