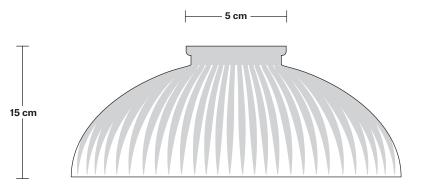

Holders available: Brass, Pewter, Copper.

Flex: 1m Black Round Fabric Flex.

Ceiling rose: Pewter.

Shade Diameter: 30 cm / 11.7" Shade Height (no holder): 15 cm / 5.9" Holder Diameter: 7 cm / 2.9" Holder Height: 10 cm / 4.1" Ceiling Rose Diameter: 12 cm / 4.9" Ceiling Rose Height: 2 cm / 0.8"

# **Glass Dome - 12 Inch**

| SPECIFICATIONS                                                                                                                               | INFORMATION            | DIMENSIONS                                          |
|----------------------------------------------------------------------------------------------------------------------------------------------|------------------------|-----------------------------------------------------|
| We meet all UK and EU lighting and safety regulations.                                                                                       | Product Code: GLD12-SO | <b>H:</b> 15 cm x <b>W:</b> 30 cm x <b>D:</b> 30 cm |
|                                                                                                                                              | - Finishes: Glass.     | Shade Diameter: 30 cm / 11.7"                       |
| Our products are hand finished to ensure an<br>authentic vintage look and therefore the may<br>vary slightly from those shown in the images. |                        | Shade Height: 15 cm / 5.9"                          |
| Weight: 0.65 kg                                                                                                                              | -                      |                                                     |
|                                                                                                                                              | -                      |                                                     |
|                                                                                                                                              |                        |                                                     |
|                                                                                                                                              |                        | ]                                                   |
|                                                                                                                                              |                        |                                                     |