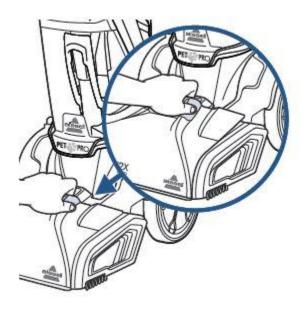

## My ProHeat 2X® **Revolution**® **Pet** Pro Carpet Cleaner has no spray to CleanShot | Support

- Activate CleanShot with on/off pedal (just above the recline pedal)
- Will flow only when the CleanShot pedal is on and unit is reclined
- Will flow when motor is either on or off, but flow is stronger when unit is on Priming allows fluid to flow through system:
- Turn off and unplug machine and place in upright position
- Fill clean water tank
- Remove the front nozzle by lifting under the hose access door

- To prime, use a standard ball point pen, press into the small circular opening until water comes out
- Replace nozzle by lining up tabs on front edges of foot
- Push on nozzle until it clicks into place
- Retry CleanShot by plugging in, turning on, & reclining unit
- If still not spraying, contact us