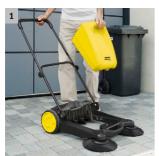

# S 650 2 in 1

The sweeper S 650 2-in-1 with 650 mm sweeping width, 2 standard side brushes and 2 special side brushes for moist debris. Ideal for areas from 40  $\rm m^2$ . With 16 L hopper.

1 No contact with dirt.