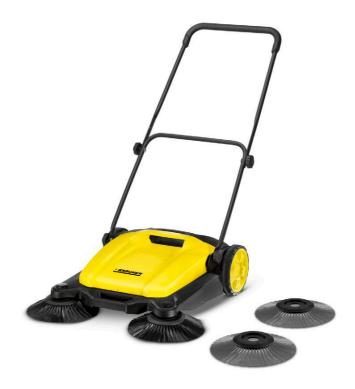

# S 650 2 in 1

The sweeper S 650 2-in-1 with 650 mm sweeping width, 2 standard side brushes and 2 special side brushes for moist debris. Ideal for areas from 40  $\rm m^2$ . With 16 L hopper.

1 No contact with dirt.

3 Adjustable push handle with comfortable handle

### 4 Stand-up wast container

The waste container is easy to remove and designed so that it can be safely put down.

#### Equipment Push handle height adjustable in two stages Stowage position

Stand-up wast container Number of side brushes piece(s)

■ Included in delivery.