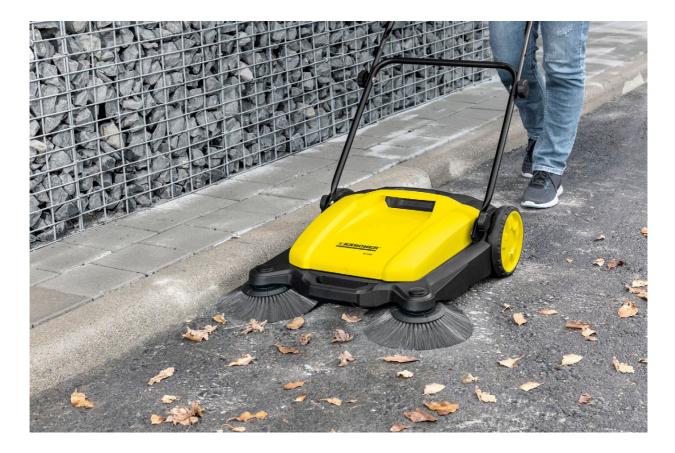

# S 650 2 in 1

The sweeper S 650 2-in-1 with 650 mm sweeping width, 2 standard side brushes and 2 special side brushes for moist debris. Ideal for areas from 40  $\rm m^2$ . With 16 L hopper.

1 No contact with dirt.

3 Adjustable push handle with comfortable handle

### 2 Space-saving storage

With its fold-down push handle, the sweeper can be stored upright, therefore taking up very little space.

### 4 Stand-up wast container

The waste container is easy to remove and designed so that it can be safely put down.