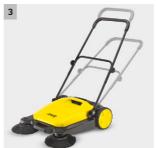

### 2 Space-saving storage

With its fold-down push handle, the sweeper can be stored upright, therefore taking up very little space.