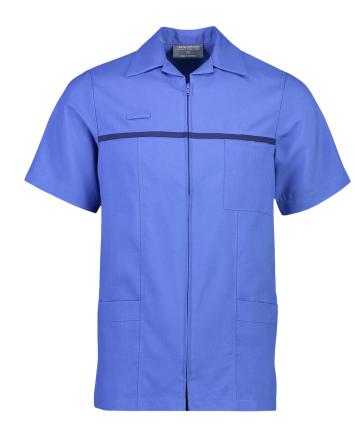

## Kyle Jacket

## Code: JE51

Our Kyle Jacket is a zip front tunic with a chest pocket and two hip pockets. This style is ideal for the high-pressure healthcare and housekeeping sectors as it is robust and durable while also easy to care for.

- Zip front
- Two hip pockets
- Chest pocket
- · Ideal for Healthcare and Housekeeping
- 65% Polyester, 35% Viscose

## Colours

Royal/Navy