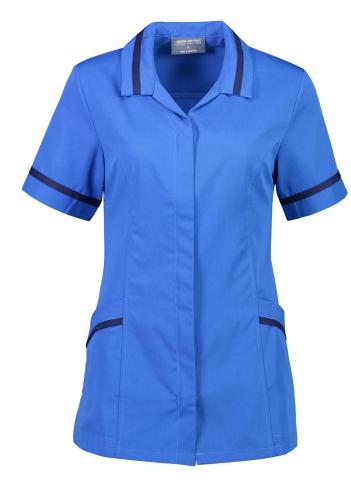

## Pacifica Tunic

## Code:DV34

Our Pacifica Tunic is a zip front tunic with two deep hip pockets and front panel shaping for a flattering fit. This style is ideal for the high-pressure healthcare and housekeeping sectors and it is robust and durable while also easy to care for.

- Zip front
- Two hip pockets
- Front panel shaping
- Ideal for Healthcare and Housekeeping
- 65% Polyester, 35% Viscose

| Notes: |  |  |  |
|--------|--|--|--|
|        |  |  |  |
|        |  |  |  |
|        |  |  |  |
|        |  |  |  |
|        |  |  |  |
|        |  |  |  |
|        |  |  |  |
|        |  |  |  |
|        |  |  |  |
|        |  |  |  |
|        |  |  |  |

## Colours

Cobalt/Navy Pale Bue/Navy