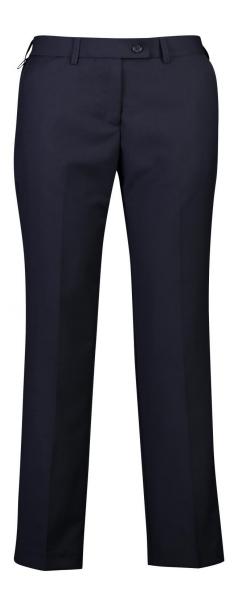

## Kimberley Pants

## Code: NJ33

Our Kimberley Pant Trousers feature side elastic on the waistband for a comfortable fit, and a hidden key loop in the front pocket for keys and security tags.

Made in Polyviscose with Teflon, these pants are easy care and hard wearing.

- · Side elastic on the waistband
- Hidden key loop in front pocket for keys and tags
- · Easy care
- Hard wearing
- · Easy care
- · Machine washable
- 80% Polyester, 20% Viscose with Teflon to help protect against stains

## Colours

Navy