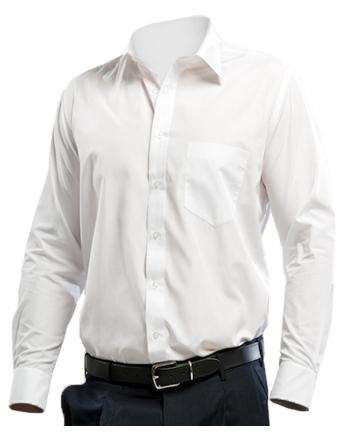

# Standard Fit Long Sleeve Shirt

### Code: ST1

Our Standard Fit Shirt is a long sleeve shirt with a front chest pocket. Paired with any of our trousers this classic shirt will have your staff looking sharp and capable.

- Standard fit
- Long sleeve
- Front chest pocket
- 65% Polyester 35% Cotton

#### White

ST1