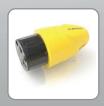

#### Connector

30 amp 125v connector

- Heavy duty industrial strength and quality
- Durable PA body and nickel plated brass pins

#### **Weatherproof Cover**

**Titanium** series

- Designed for the 30 amp connector for outdoor weatherproof use
- Heavy duty industrial strength and quality