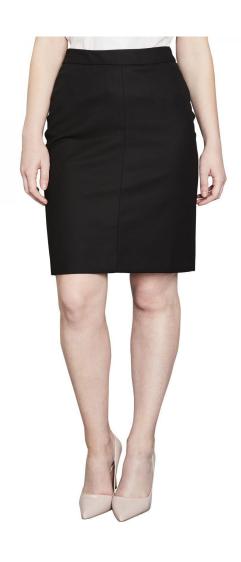

## Contemporary Pleat Back Skirt

## Code: FS1250

The Contemporary Pleat Back Skirt is a professional skirt tailored for the corporate sector. A back pleated split ensures modesty and elegance and the drop waist styling is a very flattering fit.

- · Machine washable
- Drop waist styling
- · Centre back zip and pleated vent
- Fully lined
- 66% Polyester, 33% Viscose, 1% Lycra 100% Polyester Lining
- Length: 58.5cm/23in

| Notes: |  |  |  |
|--------|--|--|--|
|        |  |  |  |
|        |  |  |  |
|        |  |  |  |
|        |  |  |  |
|        |  |  |  |
|        |  |  |  |
|        |  |  |  |
|        |  |  |  |
|        |  |  |  |

## Colours

Black