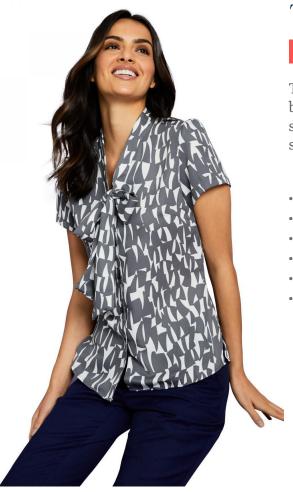

### Code: FB4140

The Tie Neck Print blouse is a unique button front blouse for your corporate wardrobe. Combining a shard print, feature bow and short sleeve with puff shoulders this blouse is in a class of its own.

- Feature bow
- Contemporary fashion shape
- Short sleeves with puff shoulder
- Button through front
- Bust darts
- 100% Polyester Crepe de Chine

| Notes: |  |  |   |
|--------|--|--|---|
|        |  |  | _ |
|        |  |  | - |
|        |  |  | _ |
|        |  |  |   |
|        |  |  | _ |
|        |  |  | - |
|        |  |  | _ |
|        |  |  |   |
|        |  |  | - |
|        |  |  |   |