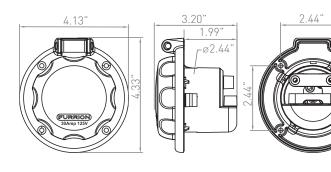

## F30ITX-XX / F30INS-SS 30 Amp POWER INLET

#### F30ITS-XX

#### F30ITR-XX

#### F30INS-SS

\*Stainless steel inlet does not include LED

| F30ITS-XX | F30ITS-PS -White |  |
|-----------|------------------|--|
|           | F30ITS-BS -Black |  |
|           | F30ITS-GS -Grey  |  |
|           |                  |  |
| F30ITR-XX | F30ITR-PS -White |  |
|           | F30ITR-BS -Black |  |
|           | F30ITR-GS -Grey  |  |
|           |                  |  |