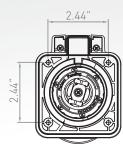

## F30ITX-XX / F30INS-SS 30 Amp POWER INLET

#### F30INS-SS

\*Stainless steel inlet does not include LED

| F30ITS-XX | F30ITS-PS -White |  |
|-----------|------------------|--|
|           | F30ITS-BS -Black |  |
|           | F30ITS-GS -Grey  |  |
|           |                  |  |
| F30ITR-XX | F30ITR-PS -White |  |
|           | F30ITR-BS -Black |  |
|           | F30ITR-GS -Grey  |  |
|           |                  |  |