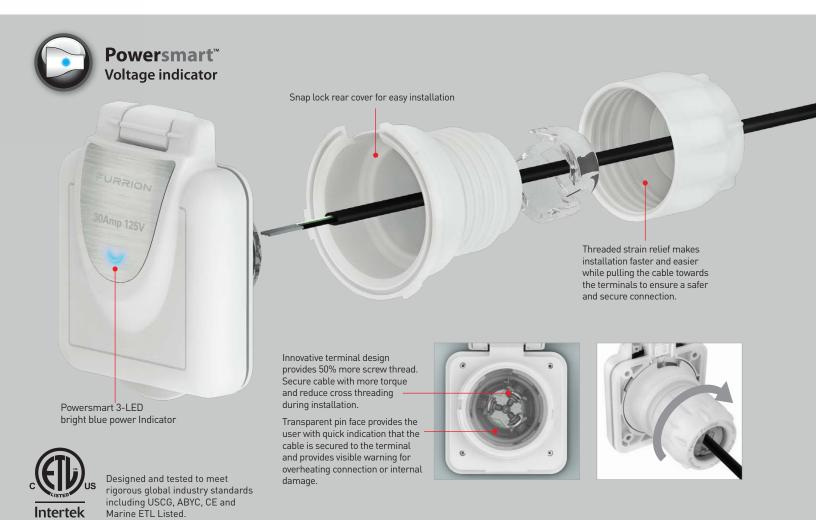

### 30 Amp POWER INLET

F30ITX-XX F30INS-SS

F30ITS-PS F30ITR-PS

R-PS F30INS-SS

UNIVERSAL FIT WITH ALL OTHER BRANDS!

New, safe and innovative design reduces human error during installation and on OEM production lines. The unique and industry-first terminal design reduces operating temperature by up to 10°F.

- Furrion's Powersmart LED indicator
- Furrion's Sleek, modern design
- Available in polished stainless steel orfibre filled UV Polyester materials
- Universal fit for industry standards

#### Specifications

Plastic inlet
Logo plate
Outer casing
Stainless steel inlet
Outer casing:
Hand polished 316L marine grade
Stainless steel

Rear and internal parts

Plug Inserts PC (CTI greater than 600v)
Rear enclosure PA - UL flammability rating 94v-0
Terminals and pins Nickel plated brass pins for corrosion resistance