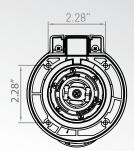

## F30ITX-XX / F30INS-SS 30 Amp POWER INLET

#### F30INS-SS

\*Stainless steel inlet does not include LED

| F30ITS-XX | F30ITS-PS -White |  |
|-----------|------------------|--|
|           | F30ITS-BS -Black |  |
|           | F30ITS-GS -Grey  |  |
|           |                  |  |
| F30ITR-XX | F30ITR-PS -White |  |
|           | F30ITR-BS -Black |  |
|           | F30ITR-GS -Grey  |  |
|           |                  |  |