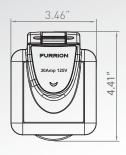

### 30 Amp POWER INLET

F30ITX-XX F30INS-SS

F30ITS-PS F30ITR-PS

R-PS F30INS-SS

UNIVERSAL FIT WITH ALL OTHER BRANDS!

New, safe and innovative design reduces human error during installation and on OEM production lines. The unique and industry-first terminal design reduces operating temperature by up to 10°F.

## F30ITX-XX / F30INS-SS 30 Amp POWER INLET