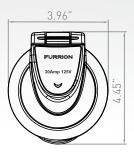

### 30 Amp POWER INLET

F30ITX-XX F30INS-SS

F30ITS-PS F30ITR-PS

R-PS F30INS-SS

UNIVERSAL FIT WITH ALL OTHER BRANDS!

New, safe and innovative design reduces human error during installation and on OEM production lines. The unique and industry-first terminal design reduces operating temperature by up to 10°F.

## F30ITX-XX / F30INS-SS 30 Amp POWER INLET