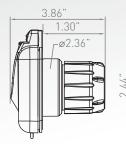

# FURRION

### 30 Amp POWER INLET

F30ITX-XX F30INS-SS









F30ITS-PS F30ITR-PS

R-PS F30INS-SS

UNIVERSAL FIT WITH ALL OTHER BRANDS!

New, safe and innovative design reduces human error during installation and on OEM production lines. The unique and industry-first terminal design reduces operating temperature by up to 10°F.

- Furrion's Powersmart LED indicator
- Furrion's Sleek, modern design
- Available in polished stainless steel orfibre filled UV Polyester materials
- Universal fit for industry standards

## F30ITX-XX / F30INS-SS 30 Amp POWER INLET

#### F30ITS-XX







#### F30ITR-XX







#### F30INS-SS

\*Stainless steel inlet does not include LED



| F30ITS-XX | F30ITS-PS -White |  |
|-----------|------------------|--|
|           | F30ITS-BS -Black |  |
|           | F30ITS-GS -Grey  |  |
|           |                  |  |
| F30ITR-XX | F30ITR-PS -White |  |
|           | F30ITR-BS -Black |  |
|           | F30ITR-GS -Grey  |  |
|           |                  |  |

#### Specifications

Plastic inlet
Logo plate
Outer casing
Stainless steel inlet
Outer casing:
Hand polished 316L marine grade
Stainless steel

Rear and internal parts

Plug Inserts PC (CTI greater than 600v)
Rear enclosure PA - UL flammability rating 94v-0
Terminals and pins Nickel plated brass pins for corrosion resistance

Tested to marine UL498 and CSA C22.2 Standards

#### Prod