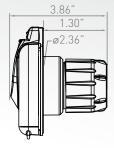

# FURRION

### 30 Amp POWER INLET

F30ITX-XX F30INS-SS









F30ITS-PS F30ITR-PS

R-PS F30INS-SS

UNIVERSAL FIT WITH ALL OTHER BRANDS!

New, safe and innovative design reduces human error during installation and on OEM production lines. The unique and industry-first terminal design reduces operating temperature by up to 10°F.

- Furrion's Powersmart LED indicator
- Furrion's Sleek, modern design
- Available in polished stainless steel orfibre filled UV Polyester materials
- Universal fit for industry standards

## F30ITX-XX / F30INS-SS 30 Amp POWER INLET

#### F30ITS-XX







#### F30ITR-XX







#### F30INS-SS

\*Stainless steel inlet does not include LED



| F30ITS-XX | F30ITS-PS -White |  |
|-----------|------------------|--|
|           | F30ITS-BS -Black |  |
|           | F30ITS-GS -Grey  |  |
|           |                  |  |
| F30ITR-XX | F30ITR-PS -White |  |
|           | F30ITR-BS -Black |  |
|           | F30ITR-GS -Grey  |  |
|           |                  |  |

#### Specifications

Plastic inlet
Logo plate
Outer casing
Stainless steel inlet
Outer casing:
Hand polished 316L marine grade
Stainless steel

Rear and internal parts

Plug Inserts PC (CTI greater than 600v)
Rear enclosure PA - UL flammability rating 94v-0
Terminals and pins Nickel plated brass pins for corrosion resistance

Tested to marine UL498 and CSA C22.2 Standards

#### Product Packaging Informat