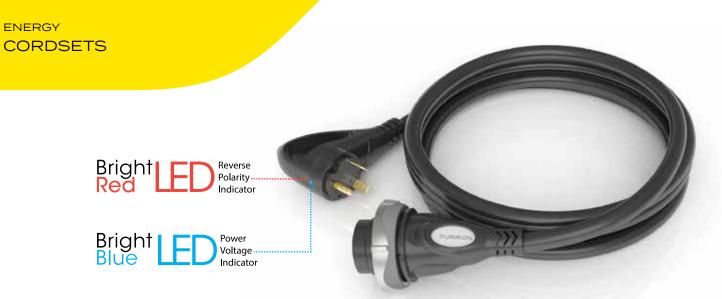

## **Description**

The 30 Amp cordset range comes with Faultsmart reverse polarity and neutral loss indicator with a Pullsmart safe disconnect feature. Cordsets are made to the highest quality standards for many years of use, backed by Furrion's 5 year warranty.

#### **Features**

- Faultsmart reverse polarity and neutral loss indicator
- Pullsmart
- Plug end has side grips for easy, user-friendly connection
- Available in black or titanium color
- Universal fit with all other brands