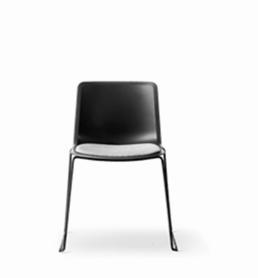

## Pato Sledge

| By Welling / Lu | dvik, 2013 Starting at LIST \$540                                                                                                                                                                                                                                         |
|-----------------|---------------------------------------------------------------------------------------------------------------------------------------------------------------------------------------------------------------------------------------------------------------------------|
| Model           | 4101 - PATO Sledge, seat upholstered, sledge base                                                                                                                                                                                                                         |
| About           | Pato is a carefully crafted multipurpose chair in eco<br>friendly polypropylene that can be used outdoors.<br>The chair is available with a range of optional<br>features including coupling. The chair can be tuned<br>from basic to exclusive with optional upholstery. |
| Product group   | Chairs & stools                                                                                                                                                                                                                                                           |
| Stackability    | Trolley: 20, Floor: 14                                                                                                                                                                                                                                                    |
| Measurements    | 21.46" W x 20.08" D x 31.1" H<br>Seat: 18.7" H                                                                                                                                                                                                                            |
| Cbm             | 0,36m³ (3 Pcs.)                                                                                                                                                                                                                                                           |
| Weight          | 6,7 kg                                                                                                                                                                                                                                                                    |
| Materials       | Shell of 100% coloured-through polypropylene.<br>Mounted plwood seat pad upholstered with CMHR<br>or HR foam and covered in fabric or leather. Frame<br>of solid steel, chromed or powder coated. Plastic<br>glides.                                                      |
| Accessories     | Glides with felt, Suspension frames for tables,<br>Mounted ganging device at floor, Shell notch for<br>carrying, Transport trolley (1004)                                                                                                                                 |
| Test            | EN-1021-1, EN-1021-2, DIN EN16139:2014 AfPS GS<br>2014:01 PAK.On request: BS 5852:part2 CRIB5,Cal<br>TB 117                                                                                                                                                               |
| Guarantee       | Fredericia Furniture A/S offers a five-year<br>guarantee against manufacturing defects in<br>standard products (materials and construction).<br>Wear and damage to covers, surface treatment,<br>inappropiate use and the like are not covered by the<br>warranty.        |
| Download        | Download images, architect files at our partner<br>portal on www.fredericia.com                                                                                                                                                                                           |