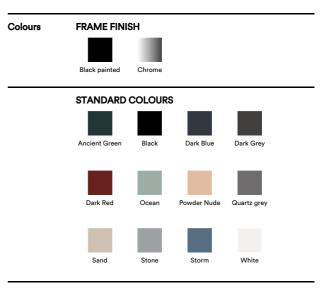

## Pato Sledge

| By Welling / Lu | dvik, 2013 Starting at LIST \$540                                                                                                                                                                                                                                         |
|-----------------|---------------------------------------------------------------------------------------------------------------------------------------------------------------------------------------------------------------------------------------------------------------------------|
| Model           | 4101 - PATO Sledge, seat upholstered, sledge base                                                                                                                                                                                                                         |
| About           | Pato is a carefully crafted multipurpose chair in eco<br>friendly polypropylene that can be used outdoors.<br>The chair is available with a range of optional<br>features including coupling. The chair can be tuned<br>from basic to exclusive with optional upholstery. |
| Product group   | Chairs & stools                                                                                                                                                                                                                                                           |
| Stackability    | Trolley: 20, Floor: 14                                                                                                                                                                                                                                                    |
| Measurements    | 21.46" W x 20.08" D x 31.1" H<br>Seat: 18.7" H                                                                                                                                                                                                                            |
| Cbm             | 0,36m³ (3 Pcs.)                                                                                                                                                                                                                                                           |
| Weight          | 6,7 kg                                                                                                                                                                                                                                                                    |
| Materials       | Shell of 100% coloured-through polypropylene.<br>Mounted plwood seat pad upholstered with CMHR<br>or HR foam and covered in fabric or leather. Frame<br>of solid steel, chromed or powder coated. Plastic<br>glides.                                                      |
| Accessories     | Glides with felt, Suspension frames for tables,<br>Mounted ganging device at floor, Shell notch for<br>carrying, Transport trolley (1004)                                                                                                                                 |
| Test            | EN-1021-1, EN-1021-2, DIN EN16139:2014 AfPS GS<br>2014:01 PAK.On request: BS 5852:part2 CRIB5,Cal<br>TB 117                                                                                                                                                               |
| Guarantee       | Fredericia Furniture A/S offers a five-year<br>guarantee against manufacturing defects in<br>standard products (materials and construction).<br>Wear and damage to covers, surface treatment,<br>inappropiate use and the like are not covered by the<br>warranty.        |
| Download        | Download images, architect files at our partner<br>portal on www.fredericia.com                                                                                                                                                                                           |

Drawing

Upholstery according to current price list.