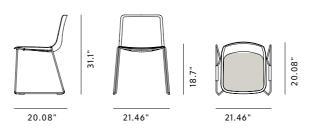

## Pato Sledge

| By Welling / Lu | dvik, 2013 Starting at LIST \$540                                                                                                                                                                                                                                         |
|-----------------|---------------------------------------------------------------------------------------------------------------------------------------------------------------------------------------------------------------------------------------------------------------------------|
| Model           | 4101 - PATO Sledge, seat upholstered, sledge base                                                                                                                                                                                                                         |
| About           | Pato is a carefully crafted multipurpose chair in eco<br>friendly polypropylene that can be used outdoors.<br>The chair is available with a range of optional<br>features including coupling. The chair can be tuned<br>from basic to exclusive with optional upholstery. |
| Product group   | Chairs & stools                                                                                                                                                                                                                                                           |
| Stackability    | Trolley: 20, Floor: 14                                                                                                                                                                                                                                                    |
| Measurements    | 21.46" W x 20.08" D x 31.1" H<br>Seat: 18.7" H                                                                                                                                                                                                                            |
| Cbm             | 0,36m³ (3 Pcs.)                                                                                                                                                                                                                                                           |
| Weight          | 6,7 kg                                                                                                                                                                                                                                                                    |
| Materials       | Shell of 100% coloured-through polypropylene.<br>Mounted plwood seat pad upholstered with CMHR<br>or HR foam and covered in fabric or leather. Frame<br>of solid steel, chromed or powder coated. Plastic<br>glides.                                                      |
| Accessories     | Glides with felt, Suspension frames for tables,<br>Mounted ganging device at floor, Shell notch for<br>carrying, Transport trolley (1004)                                                                                                                                 |
| Test            | EN-1021-1, EN-1021-2, DIN EN16139:2014 AfPS GS<br>2014:01 PAK.On request: BS 5852:part2 CRIB5,Cal<br>TB 117                                                                                                                                                               |
| Guarantee       | Fredericia Furniture A/S offers a five-year<br>guarantee against manufacturing defects in<br>standard products (materials and construction).<br>Wear and damage to covers, surface treatment,<br>inappropiate use and the like are not covered by the<br>warranty.        |
| Download        | Download images, architect files at our partner<br>portal on www.fredericia.com                                                                                                                                                                                           |

Drawing

Upholstery according to current price list.