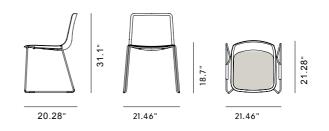

#### Pato Sledge

By Welling / Ludvik, 2013

| Model               | 4102 - PATO Sledge, fully upholstered, sledge base                                                                                                                                                                                                                         |
|---------------------|----------------------------------------------------------------------------------------------------------------------------------------------------------------------------------------------------------------------------------------------------------------------------|
| About               | Pato is a carefully crafted multipurpose chair in eco-<br>friendly polypropylene that can be used outdoors.<br>The chair is available with a range of optional<br>features including coupling. The chair can be tuned<br>from basic to exclusive with optional upholstery. |
| Product group       | Chairs & stools                                                                                                                                                                                                                                                            |
| Stackability        | Trolley: 23, Floor: 16                                                                                                                                                                                                                                                     |
| Measurements        | 21.46" W x 20.28" D x 31.1" H<br>Seat: 18.7" H                                                                                                                                                                                                                             |
| Cbm                 | 0,36m³ (3 Pcs.)                                                                                                                                                                                                                                                            |
| Weight              | 7 kg                                                                                                                                                                                                                                                                       |
| Materials           | Inner shell of recycled polypropylene. Upholstered with CMHR or HR foam and covered in fabric or leather. Frame of solid steel, chromed or powder coated. Plastic glides.                                                                                                  |
| Accessories         | Glides with felt. Suspension frames for tables.<br>Mounted ganging device at floor. Transport trolley<br>(1004)                                                                                                                                                            |
| Test & certificates | EU Ecolabel variants: Black powder-coated frame together with HR foam and upholstery in Omni leather 301 black, Connect, Remix or Rewool fabric EN 16139:2013 (L1)                                                                                                         |
| Guarantee           | Fredericia Furniture A/S offers a 7 year guarantee against manufacturing defects in standard products (materials and construction). Wear and damage to covers, surface treatment, inappropiate use and the like are not covered by the warranty.                           |
| Download            | Click here to download images, architect files at                                                                                                                                                                                                                          |

### DRAWING