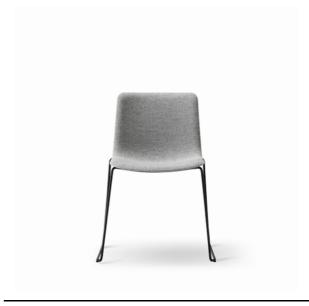

#### Pato Sledge

By Welling / Ludvik, 2013

| Model               | 4102 - PATO Sledge, fully upholstered, sledge base                                                                                                                                                                                                                         |
|---------------------|----------------------------------------------------------------------------------------------------------------------------------------------------------------------------------------------------------------------------------------------------------------------------|
| About               | Pato is a carefully crafted multipurpose chair in eco-<br>friendly polypropylene that can be used outdoors.<br>The chair is available with a range of optional<br>features including coupling. The chair can be tuned<br>from basic to exclusive with optional upholstery. |
| Product group       | Chairs & stools                                                                                                                                                                                                                                                            |
| Stackability        | Trolley: 23, Floor: 16                                                                                                                                                                                                                                                     |
| Measurements        | 21.46" W x 20.28" D x 31.1" H<br>Seat: 18.7" H                                                                                                                                                                                                                             |
| Cbm                 | 0,36m³ (3 Pcs.)                                                                                                                                                                                                                                                            |
| Weight              | 7 kg                                                                                                                                                                                                                                                                       |
| Materials           | Inner shell of recycled polypropylene. Upholstered with CMHR or HR foam and covered in fabric or leather. Frame of solid steel, chromed or powder coated. Plastic glides.                                                                                                  |
| Accessories         | Glides with felt. Suspension frames for tables.<br>Mounted ganging device at floor. Transport trolley<br>(1004)                                                                                                                                                            |
| Test & certificates | EU Ecolabel variants: Black powder-coated frame together with HR foam and upholstery in Omni leather 301 black, Connect, Remix or Rewool fabric EN 16139:2013 (L1)                                                                                                         |
| Guarantee           | Fredericia Furniture A/S offers a 7 year guarantee against manufacturing defects in standard products (materials and construction). Wear and damage to covers, surface treatment, inappropiate use and the like are not covered by the warranty.                           |
| Download            | Click here to download images, architect files at                                                                                                                                                                                                                          |