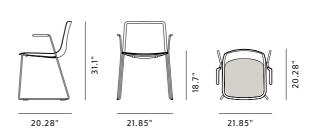

## Pato Sledge Armchair

By Welling / Ludvik, 2013

Starting at LIST \$715

| Model         | 4111 - PATO Sledge Armchair, seat upholstered, sledge base with arms                                                                                                                                                                                                                                                        |
|---------------|-----------------------------------------------------------------------------------------------------------------------------------------------------------------------------------------------------------------------------------------------------------------------------------------------------------------------------|
| About         | Pato is a carefully crafted multipurpose chair in eco-<br>friendly polypropylene that can be used outdoors.<br>The chair is available with a range of optional<br>features including coupling. Arms can be used for<br>suspension on any table. The chair can be tuned<br>from basic to exclusive with optional upholstery. |
| Product group | Chairs & stools                                                                                                                                                                                                                                                                                                             |
| Stackability  | Trolley: 14, Floor: 9                                                                                                                                                                                                                                                                                                       |
| Measurements  | 21.85" W x 20.28" D x 31.1" H<br>Seat: 18.7" H                                                                                                                                                                                                                                                                              |
| Cbm           | 0,36m³ (3 Pcs.)                                                                                                                                                                                                                                                                                                             |
| Weight        | 7,3 kg                                                                                                                                                                                                                                                                                                                      |
| Materials     | Shell of 100% coloured-through polypropylene. Mounted plywood seat pad upholstered with CMHR or HR foam and covered in fabric or leather. Frame of solid steel, chromed or powder coated. Plastic glides.                                                                                                                   |
| Accessories   | Glides with felt. Suspension frames for tables<br>Mounted ganging device at floor. Shell notch for<br>carrying. Transport trolley (1004)                                                                                                                                                                                    |
| Test          | EN-1021-1, EN-1021-2, DIN EN16139:2014 AfPS GS<br>2014:01 PAK.On request: BS 5852:part2 CRIB5,Cal<br>TB 117                                                                                                                                                                                                                 |
| Guarantee     | Fredericia Furniture A/S offers a five-year guarantee against manufacturing defects in standard products (materials and construction). Wear and damage to covers, surface treatment, inappropiate use and the like are not covered by the warranty.                                                                         |
| Download      | Download images, architect files at our partner portal on www.fredericia.com                                                                                                                                                                                                                                                |

## Drawing

Upholstery according to current price list.