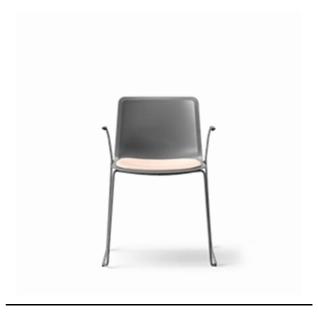

## Pato Sledge Armchair

By Welling / Ludvik, 2013

Starting at LIST \$715

| Model         | 4111 - PATO Sledge Armchair, seat upholstered, sledge base with arms                                                                                                                                                                                                                                                        |
|---------------|-----------------------------------------------------------------------------------------------------------------------------------------------------------------------------------------------------------------------------------------------------------------------------------------------------------------------------|
| About         | Pato is a carefully crafted multipurpose chair in eco-<br>friendly polypropylene that can be used outdoors.<br>The chair is available with a range of optional<br>features including coupling. Arms can be used for<br>suspension on any table. The chair can be tuned<br>from basic to exclusive with optional upholstery. |
| Product group | Chairs & stools                                                                                                                                                                                                                                                                                                             |
| Stackability  | Trolley: 14, Floor: 9                                                                                                                                                                                                                                                                                                       |
| Measurements  | 21.85" W x 20.28" D x 31.1" H<br>Seat: 18.7" H                                                                                                                                                                                                                                                                              |
| Cbm           | 0,36m³ (3 Pcs.)                                                                                                                                                                                                                                                                                                             |
| Weight        | 7,3 kg                                                                                                                                                                                                                                                                                                                      |
| Materials     | Shell of 100% coloured-through polypropylene. Mounted plywood seat pad upholstered with CMHR or HR foam and covered in fabric or leather. Frame of solid steel, chromed or powder coated. Plastic glides.                                                                                                                   |
| Accessories   | Glides with felt. Suspension frames for tables<br>Mounted ganging device at floor. Shell notch for<br>carrying. Transport trolley (1004)                                                                                                                                                                                    |
| Test          | EN-1021-1, EN-1021-2, DIN EN16139:2014 AfPS GS<br>2014:01 PAK.On request: BS 5852:part2 CRIB5,Cal<br>TB 117                                                                                                                                                                                                                 |
| Guarantee     | Fredericia Furniture A/S offers a five-year guarantee against manufacturing defects in standard products (materials and construction). Wear and damage to covers, surface treatment, inappropiate use and the like are not covered by the warranty.                                                                         |
| Download      | Download images, architect files at our partner portal on www.fredericia.com                                                                                                                                                                                                                                                |