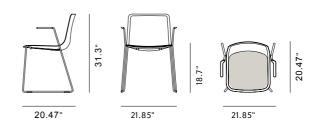

## DRAWING

## Pato Sledge Armchair

By Welling / Ludvik, 2013

| Model         | 4112 - PATO Sledge Armchair, fully upholstered, sledge base with arms                                                                                                                                                                                                                                                       |
|---------------|-----------------------------------------------------------------------------------------------------------------------------------------------------------------------------------------------------------------------------------------------------------------------------------------------------------------------------|
| About         | Pato is a carefully crafted multipurpose chair in eco-<br>friendly polypropylene that can be used outdoors.<br>The chair is available with a range of optional<br>features including coupling. Arms can be used for<br>suspension on any table. The chair can be tuned<br>from basic to exclusive with optional upholstery. |
| Product group | Chairs & stools                                                                                                                                                                                                                                                                                                             |
| Stackability  | Trolley: 16, Floor: 11                                                                                                                                                                                                                                                                                                      |
| Measurements  | 21.85" W x 20.47" D x 31.3" H<br>Seat: 18.7" H                                                                                                                                                                                                                                                                              |
| Cbm           | 0,36m³ (3 Pcs.)                                                                                                                                                                                                                                                                                                             |
| Weight        | 7,8 kg                                                                                                                                                                                                                                                                                                                      |
| Materials     | Inner shell of recycled polypropylene. Upholstered with CMHR or HR foam and covered in fabric or leather. Frame ofsolid steel, chromed or powder coated. Plastic glides.                                                                                                                                                    |
| Accessories   | Glides with felt. Suspension frames for tables.<br>Mounted ganging device at floor. Transport trolley<br>(1004)                                                                                                                                                                                                             |
| Test          | EN-1021-1, EN-1021-2, DIN EN16139:2014 AfPS<br>GS 2014:01 PAK.On request: BS 5852:part2<br>CRIB5,Cal TB 117                                                                                                                                                                                                                 |
| Guarantee     | Fredericia Furniture A/S offers a 7 year guarantee against manufacturing defects in standard products (materials and construction). Wear and damage to covers, surface treatment, inappropiate use and the like are not covered by the warranty.                                                                            |
| Download      | Click here to download images, architect files at our partner portal.                                                                                                                                                                                                                                                       |