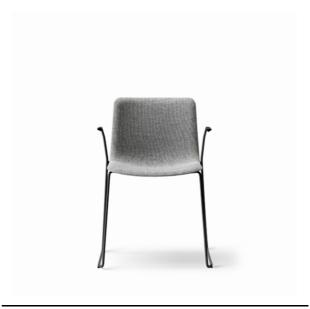

## Pato Sledge Armchair

By Welling / Ludvik, 2013

| Model         | 4112 - PATO Sledge Armchair, fully upholstered, sledge base with arms                                                                                                                                                                                                                                                       |
|---------------|-----------------------------------------------------------------------------------------------------------------------------------------------------------------------------------------------------------------------------------------------------------------------------------------------------------------------------|
| About         | Pato is a carefully crafted multipurpose chair in eco-<br>friendly polypropylene that can be used outdoors.<br>The chair is available with a range of optional<br>features including coupling. Arms can be used for<br>suspension on any table. The chair can be tuned<br>from basic to exclusive with optional upholstery. |
| Product group | Chairs & stools                                                                                                                                                                                                                                                                                                             |
| Stackability  | Trolley: 16, Floor: 11                                                                                                                                                                                                                                                                                                      |
| Measurements  | 21.85" W x 20.47" D x 31.3" H<br>Seat: 18.7" H                                                                                                                                                                                                                                                                              |
| Cbm           | 0,36m³ (3 Pcs.)                                                                                                                                                                                                                                                                                                             |
| Weight        | 7,8 kg                                                                                                                                                                                                                                                                                                                      |
| Materials     | Inner shell of recycled polypropylene. Upholstered with CMHR or HR foam and covered in fabric or leather. Frame ofsolid steel, chromed or powder coated. Plastic glides.                                                                                                                                                    |
| Accessories   | Glides with felt. Suspension frames for tables.<br>Mounted ganging device at floor. Transport trolley<br>(1004)                                                                                                                                                                                                             |
| Test          | EN-1021-1, EN-1021-2, DIN EN16139:2014 AfPS<br>GS 2014:01 PAK.On request: BS 5852:part2<br>CRIB5,Cal TB 117                                                                                                                                                                                                                 |
| Guarantee     | Fredericia Furniture A/S offers a 7 year guarantee against manufacturing defects in standard products (materials and construction). Wear and damage to covers, surface treatment, inappropiate use and the like are not covered by the warranty.                                                                            |
| Download      | Click here to download images, architect files at our partner portal.                                                                                                                                                                                                                                                       |