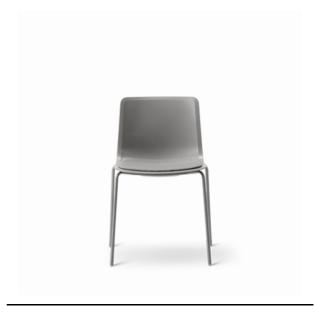

## Pato 4 Leg

By Welling / Ludvik, 2013

Starting at LIST \$390

| Model         | 4200 PATO 4 Leg, 4 leg tube base                                                                                                                                                                                                                    |
|---------------|-----------------------------------------------------------------------------------------------------------------------------------------------------------------------------------------------------------------------------------------------------|
| About         | Pato is a carefully crafted multipurpose chair in eco-<br>friendly polypropylene. The chair is available with a<br>range of optional features including coupling. The<br>chair can be tuned from basic to exclusive with<br>optional upholstery.    |
| Product group | Chairs & stools                                                                                                                                                                                                                                     |
| Stackability  | Trolley: 20, Floor: 14                                                                                                                                                                                                                              |
| Measurements  | 21.65" W x 20.47" D x 31.1" H<br>Seat: 17.39" H                                                                                                                                                                                                     |
| Cbm           | 0,36m³ (3 Pcs.)                                                                                                                                                                                                                                     |
| Weight        | 5,9 kg                                                                                                                                                                                                                                              |
| Materials     | Shell of 100% coloured-through polypropylene. Mounted plywood seat pad upholstered with CMHR or HR foam and covered in fabric or leather. Frame of steel tube, chromed or powder coated. Plastic glides.                                            |
| Accessories   | Glides with felt. Suspension frames for tables.<br>Ganging at seat level. Shell notch for carrying.<br>Transport trolley (1004)                                                                                                                     |
| Test          | EN-1021-1, EN-1021-2, DIN EN16139:2014 AfPS GS<br>2014:01 PAK.On request: BS 5852:part2 CRIB5,Cal<br>TB 117.                                                                                                                                        |
| Guarantee     | Fredericia Furniture A/S offers a five-year guarantee against manufacturing defects in standard products (materials and construction). Wear and damage to covers, surface treatment, inappropiate use and the like are not covered by the warranty. |
| Download      | Download images, architect files at our partner portal on www.fredericia.com                                                                                                                                                                        |