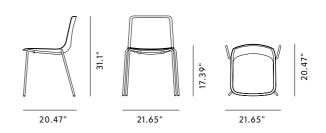

## Pato 4 Leg

By Welling / Ludvik, 2013

Starting at LIST \$390

| Model         | 4200 PATO 4 Leg, 4 leg tube base                                                                                                                                                                                                                    |
|---------------|-----------------------------------------------------------------------------------------------------------------------------------------------------------------------------------------------------------------------------------------------------|
| About         | Pato is a carefully crafted multipurpose chair in eco-<br>friendly polypropylene. The chair is available with a<br>range of optional features including coupling. The<br>chair can be tuned from basic to exclusive with<br>optional upholstery.    |
| Product group | Chairs & stools                                                                                                                                                                                                                                     |
| Stackability  | Trolley: 20, Floor: 14                                                                                                                                                                                                                              |
| Measurements  | 21.65" W x 20.47" D x 31.1" H<br>Seat: 17.39" H                                                                                                                                                                                                     |
| Cbm           | 0,36m³ (3 Pcs.)                                                                                                                                                                                                                                     |
| Weight        | 5,9 kg                                                                                                                                                                                                                                              |
| Materials     | Shell of 100% coloured-through polypropylene. Mounted plywood seat pad upholstered with CMHR or HR foam and covered in fabric or leather. Frame of steel tube, chromed or powder coated. Plastic glides.                                            |
| Accessories   | Glides with felt. Suspension frames for tables.<br>Ganging at seat level. Shell notch for carrying.<br>Transport trolley (1004)                                                                                                                     |
| Test          | EN-1021-1, EN-1021-2, DIN EN16139:2014 AfPS GS<br>2014:01 PAK.On request: BS 5852:part2 CRIB5,Cal<br>TB 117.                                                                                                                                        |
| Guarantee     | Fredericia Furniture A/S offers a five-year guarantee against manufacturing defects in standard products (materials and construction). Wear and damage to covers, surface treatment, inappropiate use and the like are not covered by the warranty. |
| Download      | Download images, architect files at our partner portal on www.fredericia.com                                                                                                                                                                        |