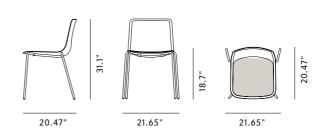

## Pato 4 Leg

By Welling / Ludvik, 2013

Starting at LIST \$540

| , ,           |                                                                                                                                                                                                                                                     |
|---------------|-----------------------------------------------------------------------------------------------------------------------------------------------------------------------------------------------------------------------------------------------------|
| Model         | 4201 - PATO 4 Leg, seat upholstered, 4 leg tube base                                                                                                                                                                                                |
| About         | Pato is a carefully crafted multipurpose chair in eco-<br>friendly polypropylene. The chair is available with a<br>range of optional features including coupling. The<br>chair can be tuned from basic to exclusive with<br>optional upholstery.    |
| Product group | Chairs & stools                                                                                                                                                                                                                                     |
| Stackability  | Trolley: 20, Floor: 14                                                                                                                                                                                                                              |
| Measurements  | 21.65" W x 20.47" D x 31.1" H<br>Seat: 18.7" H                                                                                                                                                                                                      |
| Cbm           | 0,36m³ (3 Pcs.)                                                                                                                                                                                                                                     |
| Weight        | 5,9 kg                                                                                                                                                                                                                                              |
| Materials     | Shell of 100% coloured-through polypropylene. Mounted plywood seat pad upholstered with CMHR or HR foam and covered in fabric or leather. Frame of steel tube, chromed or powder coated. Plastic glides.                                            |
| Accessories   | Glides with felt. Suspension frames for tables.<br>Ganging at seat level. Shell notch for carrying.<br>Transport trolley (1004)                                                                                                                     |
| Test          | EN-1021-1, EN-1021-2, DIN EN16139:2014 AfPS GS<br>2014:01 PAK.On request: BS 5852:part2 CRIB5,Cal<br>TB 117.                                                                                                                                        |
| Guarantee     | Fredericia Furniture A/S offers a five-year guarantee against manufacturing defects in standard products (materials and construction). Wear and damage to covers, surface treatment, inappropiate use and the like are not covered by the warranty. |
| Download      | Download images, architect files at our partner                                                                                                                                                                                                     |

## Drawing

Upholstery according to current price list.