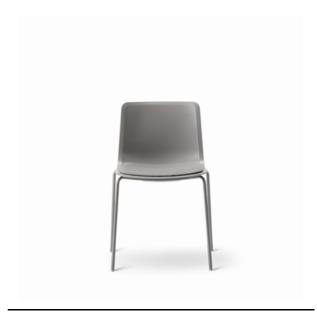

## Pato 4 Leg

By Welling / Ludvik, 2013

Starting at LIST \$540

| , ,           |                                                                                                                                                                                                                                                     |
|---------------|-----------------------------------------------------------------------------------------------------------------------------------------------------------------------------------------------------------------------------------------------------|
| Model         | 4201 - PATO 4 Leg, seat upholstered, 4 leg tube base                                                                                                                                                                                                |
| About         | Pato is a carefully crafted multipurpose chair in eco-<br>friendly polypropylene. The chair is available with a<br>range of optional features including coupling. The<br>chair can be tuned from basic to exclusive with<br>optional upholstery.    |
| Product group | Chairs & stools                                                                                                                                                                                                                                     |
| Stackability  | Trolley: 20, Floor: 14                                                                                                                                                                                                                              |
| Measurements  | 21.65" W x 20.47" D x 31.1" H<br>Seat: 18.7" H                                                                                                                                                                                                      |
| Cbm           | 0,36m³ (3 Pcs.)                                                                                                                                                                                                                                     |
| Weight        | 5,9 kg                                                                                                                                                                                                                                              |
| Materials     | Shell of 100% coloured-through polypropylene. Mounted plywood seat pad upholstered with CMHR or HR foam and covered in fabric or leather. Frame of steel tube, chromed or powder coated. Plastic glides.                                            |
| Accessories   | Glides with felt. Suspension frames for tables.<br>Ganging at seat level. Shell notch for carrying.<br>Transport trolley (1004)                                                                                                                     |
| Test          | EN-1021-1, EN-1021-2, DIN EN16139:2014 AfPS GS<br>2014:01 PAK.On request: BS 5852:part2 CRIB5,Cal<br>TB 117.                                                                                                                                        |
| Guarantee     | Fredericia Furniture A/S offers a five-year guarantee against manufacturing defects in standard products (materials and construction). Wear and damage to covers, surface treatment, inappropiate use and the like are not covered by the warranty. |
| Download      | Download images, architect files at our partner                                                                                                                                                                                                     |