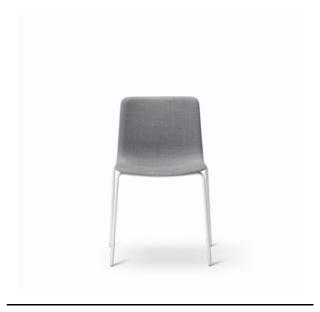

## Pato 4 Leg

By Welling / Ludvik, 2013

Starting at LIST \$76

| Model         | 4202 - PATO 4 Leg, fully upholstered, 4 leg tube base                                                                                                                                                                                               |
|---------------|-----------------------------------------------------------------------------------------------------------------------------------------------------------------------------------------------------------------------------------------------------|
| About         | Pato is a carefully crafted multipurpose chair in eco-<br>friendly polypropylene. The chair is available with a<br>range of optional features including coupling. The<br>chair can be tuned from basic to exclusive with<br>optional upholstery.    |
| Product group | Chairs & stools                                                                                                                                                                                                                                     |
| Stackability  | Trolley: 23, Floor: 16                                                                                                                                                                                                                              |
| Measurements  | 21.65" W x 20.47" D x 31.1" H<br>Seat: 18.7" H                                                                                                                                                                                                      |
| Cbm           | 0,36m³ (3 Pcs.)                                                                                                                                                                                                                                     |
| Weight        | 6,1 kg                                                                                                                                                                                                                                              |
| Materials     | Inner shell of recycled polypropylene. Upholstered with CMHR or HR foam and covered in fabric or leather. Frame of steel tube, chromed or powder coated. Plastic glides.                                                                            |
| Accessories   | Glides with felt. Suspension frames for tables.<br>Ganging at seat level. Transport trolley (1004)                                                                                                                                                  |
| Test          | EN-1021-1, EN-1021-2, DIN EN16139:2014 AfPS GS<br>2014:01 PAK.On request: BS 5852:part2 CRIB5,Cal<br>TB 117.                                                                                                                                        |
| Guarantee     | Fredericia Furniture A/S offers a five-year guarantee against manufacturing defects in standard products (materials and construction). Wear and damage to covers, surface treatment, inappropiate use and the like are not covered by the warranty. |
| Download      | Download images, architect files at our partner portal on www.fredericia.com                                                                                                                                                                        |