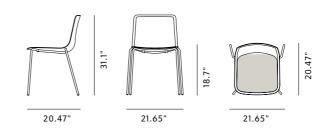

## Pato 4 Leg

By Welling / Ludvik, 2013

Starting at LIST \$76

| Model         | 4202 - PATO 4 Leg, fully upholstered, 4 leg tube base                                                                                                                                                                                               |
|---------------|-----------------------------------------------------------------------------------------------------------------------------------------------------------------------------------------------------------------------------------------------------|
| About         | Pato is a carefully crafted multipurpose chair in eco-<br>friendly polypropylene. The chair is available with a<br>range of optional features including coupling. The<br>chair can be tuned from basic to exclusive with<br>optional upholstery.    |
| Product group | Chairs & stools                                                                                                                                                                                                                                     |
| Stackability  | Trolley: 23, Floor: 16                                                                                                                                                                                                                              |
| Measurements  | 21.65" W x 20.47" D x 31.1" H<br>Seat: 18.7" H                                                                                                                                                                                                      |
| Cbm           | 0,36m³ (3 Pcs.)                                                                                                                                                                                                                                     |
| Weight        | 6,1 kg                                                                                                                                                                                                                                              |
| Materials     | Inner shell of recycled polypropylene. Upholstered with CMHR or HR foam and covered in fabric or leather. Frame of steel tube, chromed or powder coated. Plastic glides.                                                                            |
| Accessories   | Glides with felt. Suspension frames for tables.<br>Ganging at seat level. Transport trolley (1004)                                                                                                                                                  |
| Test          | EN-1021-1, EN-1021-2, DIN EN16139:2014 AfPS GS<br>2014:01 PAK.On request: BS 5852:part2 CRIB5,Cal<br>TB 117.                                                                                                                                        |
| Guarantee     | Fredericia Furniture A/S offers a five-year guarantee against manufacturing defects in standard products (materials and construction). Wear and damage to covers, surface treatment, inappropiate use and the like are not covered by the warranty. |
| Download      | Download images, architect files at our partner portal on www.fredericia.com                                                                                                                                                                        |