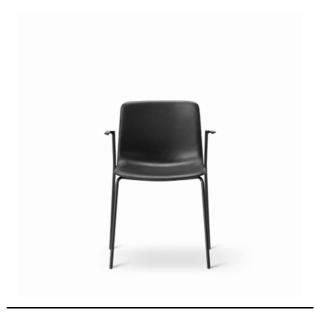

## Pato 4 Leg Armchair

By Welling / Ludvik, 2013

| Model               | 4212 - PATO 4 Leg Armchair, fully upholstered, 4 leg tube base with arms                                                                                                                                                                                                                          |
|---------------------|---------------------------------------------------------------------------------------------------------------------------------------------------------------------------------------------------------------------------------------------------------------------------------------------------|
| About               | Pato is a carefully crafted multipurpose chair in eco-<br>friendly polypropylene. The chair is available with a<br>range of optional features including coupling. Arms<br>can be used for suspension on any table. The chair<br>can be tuned from basic to exclusive with optional<br>upholstery. |
| Product group       | Chairs & stools                                                                                                                                                                                                                                                                                   |
| Stackability        | Trolley: 16, Floor: 11                                                                                                                                                                                                                                                                            |
| Measurements        | 22.44 " W x 20.55" D x 31.3" H<br>Seat: 18.7" H                                                                                                                                                                                                                                                   |
| Cbm                 | 0,36m³ (3 Pcs.)                                                                                                                                                                                                                                                                                   |
| Weight              | 6,6 kg                                                                                                                                                                                                                                                                                            |
| Materials           | Inner shell of recycled polypropylene. Upholstered with CMHR or HR foam and covered in fabric or leather. Frame of steel tube, chromed or powder coated. Plastic glides.                                                                                                                          |
| Accessories         | Glides with felt. Suspension frames for tables.<br>Ganging at seat level. Transport trolley (1004)                                                                                                                                                                                                |
| Test & certificates | EN 16139:2013 (L2)                                                                                                                                                                                                                                                                                |
| Guarantee           | Fredericia Furniture A/S offers a 7 year guarantee against manufacturing defects in standard products (materials and construction). Wear and damage to covers, surface treatment, inappropiate use and the like are not covered by the warranty.                                                  |
| Download            | Download images, architect files at our partner portal on www.fredericia.com                                                                                                                                                                                                                      |