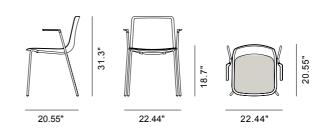

## Pato 4 Leg Armchair

By Welling / Ludvik, 2013

| Model               | 4212 - PATO 4 Leg Armchair, fully upholstered, 4 leg tube base with arms                                                                                                                                                                                                                          |
|---------------------|---------------------------------------------------------------------------------------------------------------------------------------------------------------------------------------------------------------------------------------------------------------------------------------------------|
| About               | Pato is a carefully crafted multipurpose chair in eco-<br>friendly polypropylene. The chair is available with a<br>range of optional features including coupling. Arms<br>can be used for suspension on any table. The chair<br>can be tuned from basic to exclusive with optional<br>upholstery. |
| Product group       | Chairs & stools                                                                                                                                                                                                                                                                                   |
| Stackability        | Trolley: 16, Floor: 11                                                                                                                                                                                                                                                                            |
| Measurements        | 22.44 " W x 20.55" D x 31.3" H<br>Seat: 18.7" H                                                                                                                                                                                                                                                   |
| Cbm                 | 0,36m³ (3 Pcs.)                                                                                                                                                                                                                                                                                   |
| Weight              | 6,6 kg                                                                                                                                                                                                                                                                                            |
| Materials           | Inner shell of recycled polypropylene. Upholstered with CMHR or HR foam and covered in fabric or leather. Frame of steel tube, chromed or powder coated. Plastic glides.                                                                                                                          |
| Accessories         | Glides with felt. Suspension frames for tables.<br>Ganging at seat level. Transport trolley (1004)                                                                                                                                                                                                |
| Test & certificates | EN 16139:2013 (L2)                                                                                                                                                                                                                                                                                |
| Guarantee           | Fredericia Furniture A/S offers a 7 year guarantee against manufacturing defects in standard products (materials and construction). Wear and damage to covers, surface treatment, inappropiate use and the like are not covered by the warranty.                                                  |
| Download            | Download images, architect files at our partner portal on www.fredericia.com                                                                                                                                                                                                                      |

## DRAWING