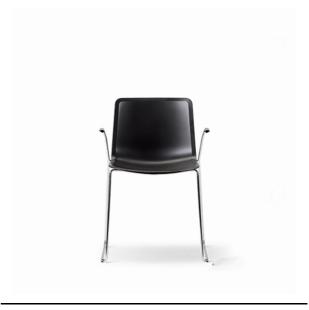

#### Pato Sledge Armchair

By Welling / Ludvik, 2013

| Model         | 4110 - PATO Sledge Armchair, sledge base with arms                                                                                                                                                                                                                                                                          |
|---------------|-----------------------------------------------------------------------------------------------------------------------------------------------------------------------------------------------------------------------------------------------------------------------------------------------------------------------------|
| About         | Pato is a carefully crafted multipurpose chair in eco-<br>friendly polypropylene that can be used outdoors.<br>The chair is available with a range of optional<br>features including coupling. Arms can be used for<br>suspension on any table. The chair can be tuned<br>from basic to exclusive with optional upholstery. |
| Product group | Chairs & stools                                                                                                                                                                                                                                                                                                             |
| Stackability  | Trolley: 18, Floor: 13                                                                                                                                                                                                                                                                                                      |
| Measurements  | 21.85" W x 20.28" D x 31.1" H<br>Seat: 18.3" H                                                                                                                                                                                                                                                                              |
| Cbm           | 0,36m³ (3 Pcs.)                                                                                                                                                                                                                                                                                                             |
| Weight        | 6,8 kg                                                                                                                                                                                                                                                                                                                      |
| Materials     | Shell of 100% coloured-through polypropylene. Frame of solid steel, chromed or powder coated. Plastic glides.                                                                                                                                                                                                               |
| Accessories   | Glides with felt. Suspension frames for tables (the chair's arms can be used for suspention on any table top). Mounted ganging device at floor. Shell notch for carrying. Transport trolley (1004)                                                                                                                          |
| Test          | EN 1021-1:2006 - Smouldering cigarette,<br>EN 1021-2:2006 - Match flame equivalent                                                                                                                                                                                                                                          |
| Guarantee     | Fredericia Furniture A/S offers a 7 year guarantee against manufacturing defects in standard products (materials and construction). Wear and damage to covers, surface treatment, inappropriate use and the like are not covered by the warranty.                                                                           |
| Download      | Click here to download images, architect files at our partner portal.                                                                                                                                                                                                                                                       |