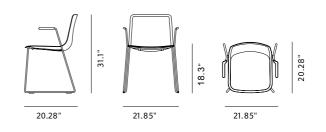

#### Pato Sledge Armchair

By Welling / Ludvik, 2013

| Model         | 4110 - PATO Sledge Armchair, sledge base with arms                                                                                                                                                                                                                                                                          |
|---------------|-----------------------------------------------------------------------------------------------------------------------------------------------------------------------------------------------------------------------------------------------------------------------------------------------------------------------------|
| About         | Pato is a carefully crafted multipurpose chair in eco-<br>friendly polypropylene that can be used outdoors.<br>The chair is available with a range of optional<br>features including coupling. Arms can be used for<br>suspension on any table. The chair can be tuned<br>from basic to exclusive with optional upholstery. |
| Product group | Chairs & stools                                                                                                                                                                                                                                                                                                             |
| Stackability  | Trolley: 18, Floor: 13                                                                                                                                                                                                                                                                                                      |
| Measurements  | 21.85" W x 20.28" D x 31.1" H<br>Seat: 18.3" H                                                                                                                                                                                                                                                                              |
| Cbm           | 0,36m³ (3 Pcs.)                                                                                                                                                                                                                                                                                                             |
| Weight        | 6,8 kg                                                                                                                                                                                                                                                                                                                      |
| Materials     | Shell of 100% coloured-through polypropylene. Frame of solid steel, chromed or powder coated. Plastic glides.                                                                                                                                                                                                               |
| Accessories   | Glides with felt. Suspension frames for tables (the chair's arms can be used for suspention on any table top). Mounted ganging device at floor. Shell notch for carrying. Transport trolley (1004)                                                                                                                          |
| Test          | EN 1021-1:2006 - Smouldering cigarette,<br>EN 1021-2:2006 - Match flame equivalent                                                                                                                                                                                                                                          |
| Guarantee     | Fredericia Furniture A/S offers a 7 year guarantee against manufacturing defects in standard products (materials and construction). Wear and damage to covers, surface treatment, inappropriate use and the like are not covered by the warranty.                                                                           |
| Download      | Click here to download images, architect files at our partner portal.                                                                                                                                                                                                                                                       |

## DRAWING