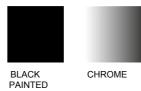

#### Pato Sledge Armchair

By Welling / Ludvik, 2013

| Model         | 4110 - PATO Sledge Armchair, sledge base with arms                                                                                                                                                                                                                                                                          |
|---------------|-----------------------------------------------------------------------------------------------------------------------------------------------------------------------------------------------------------------------------------------------------------------------------------------------------------------------------|
| About         | Pato is a carefully crafted multipurpose chair in eco-<br>friendly polypropylene that can be used outdoors.<br>The chair is available with a range of optional<br>features including coupling. Arms can be used for<br>suspension on any table. The chair can be tuned<br>from basic to exclusive with optional upholstery. |
| Product group | Chairs & stools                                                                                                                                                                                                                                                                                                             |
| Stackability  | Trolley: 18, Floor: 13                                                                                                                                                                                                                                                                                                      |
| Measurements  | 21.85" W x 20.28" D x 31.1" H<br>Seat: 18.3" H                                                                                                                                                                                                                                                                              |
| Cbm           | 0,36m³ (3 Pcs.)                                                                                                                                                                                                                                                                                                             |
| Weight        | 6,8 kg                                                                                                                                                                                                                                                                                                                      |
| Materials     | Shell of 100% coloured-through polypropylene. Frame of solid steel, chromed or powder coated. Plastic glides.                                                                                                                                                                                                               |
| Accessories   | Glides with felt. Suspension frames for tables (the chair's arms can be used for suspention on any table top). Mounted ganging device at floor. Shell notch for carrying. Transport trolley (1004)                                                                                                                          |
| Test          | EN 1021-1:2006 - Smouldering cigarette,<br>EN 1021-2:2006 - Match flame equivalent                                                                                                                                                                                                                                          |
| Guarantee     | Fredericia Furniture A/S offers a 7 year guarantee against manufacturing defects in standard products (materials and construction). Wear and damage to covers, surface treatment, inappropriate use and the like are not covered by the warranty.                                                                           |
| Download      | Click here to download images, architect files at our partner portal.                                                                                                                                                                                                                                                       |

## WOOD / METAL FRAME