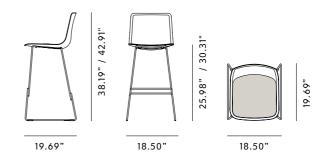

## Pato Sledge Barstool

By Welling / Ludvik, 2013

Starting at LIST \$555

| Model         | 4300 - Polypropylene seat                                                                                                                                                                                                                                                                                      |
|---------------|----------------------------------------------------------------------------------------------------------------------------------------------------------------------------------------------------------------------------------------------------------------------------------------------------------------|
| About         | Pato is an environmental friendly collection of multi-<br>purpose chairs comprised of pure recycled<br>polypropylene. Consequently, every chair in the<br>series can be recycled endlessly. Pato Sledge<br>Barstool is available with optional upholstery and<br>comes in both bar and kitchen counter height. |
| Product group | Chairs & stools                                                                                                                                                                                                                                                                                                |
| Measurements  | Counter Height: 18.50" W x 19.69" D<br>x 38.19" H   Seat: 25.98" H<br>Bar Height: 18.50" W x 19.69"<br>D x 42.91" H   Seat: 30.31" H                                                                                                                                                                           |
| Weight        | 7,5 kg                                                                                                                                                                                                                                                                                                         |
| Materials     | Barstool. Shell of 100% recycled coloured-through polypropylene. Frame of solid steel, chromed or powder coated. Mounted with interchangeable plastic glides. Please specify bar or counter height.                                                                                                            |
| Accessories   | Glides with felt. Suspension frame                                                                                                                                                                                                                                                                             |
| Test          | EN 16139:2013 (L2), EN 1022:2005EN 1021-1:2006,<br>Smouldering cigaretteEN 1021-2:2006, Match flame<br>equivalent                                                                                                                                                                                              |
| Guarantee     | Fredericia Furniture A/S offers a five-year guarantee against manufacturing defects in standard products (materials and construction). Wear and damage to covers, surface treatment, inappropiate use and the like are not covered by the warranty.                                                            |
| Download      | Download images, architect files at our partner portal on www.fredericia.com                                                                                                                                                                                                                                   |

## Drawing