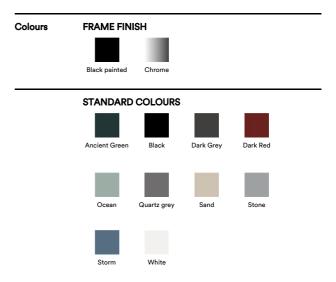

## Pato Sledge Barstool

By Welling / Ludvik, 2013

Starting at LIST \$555

| Model         | 4300 - Polypropylene seat                                                                                                                                                                                                                                                                                      |
|---------------|----------------------------------------------------------------------------------------------------------------------------------------------------------------------------------------------------------------------------------------------------------------------------------------------------------------|
| About         | Pato is an environmental friendly collection of multi-<br>purpose chairs comprised of pure recycled<br>polypropylene. Consequently, every chair in the<br>series can be recycled endlessly. Pato Sledge<br>Barstool is available with optional upholstery and<br>comes in both bar and kitchen counter height. |
| Product group | Chairs & stools                                                                                                                                                                                                                                                                                                |
| Measurements  | Counter Height: 18.50" W x 19.69" D<br>x 38.19" H   Seat: 25.98" H<br>Bar Height: 18.50" W x 19.69"<br>D x 42.91" H   Seat: 30.31" H                                                                                                                                                                           |
| Weight        | 7,5 kg                                                                                                                                                                                                                                                                                                         |
| Materials     | Barstool. Shell of 100% recycled coloured-through polypropylene. Frame of solid steel, chromed or powder coated. Mounted with interchangeable plastic glides. Please specify bar or counter height.                                                                                                            |
| Accessories   | Glides with felt. Suspension frame                                                                                                                                                                                                                                                                             |
| Test          | EN 16139:2013 (L2), EN 1022:2005EN 1021-1:2006,<br>Smouldering cigaretteEN 1021-2:2006, Match flame<br>equivalent                                                                                                                                                                                              |
| Guarantee     | Fredericia Furniture A/S offers a five-year guarantee against manufacturing defects in standard products (materials and construction). Wear and damage to covers, surface treatment, inappropiate use and the like are not covered by the warranty.                                                            |
| Download      | Download images, architect files at our partner portal on www.fredericia.com                                                                                                                                                                                                                                   |