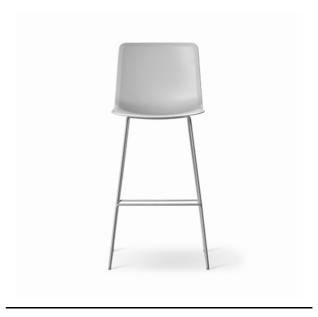

## Pato Sledge Barstool

By Welling / Ludvik, 2013

Starting at LIST \$555

| Model         | 4300 - Polypropylene seat                                                                                                                                                                                                                                                                                      |
|---------------|----------------------------------------------------------------------------------------------------------------------------------------------------------------------------------------------------------------------------------------------------------------------------------------------------------------|
| About         | Pato is an environmental friendly collection of multi-<br>purpose chairs comprised of pure recycled<br>polypropylene. Consequently, every chair in the<br>series can be recycled endlessly. Pato Sledge<br>Barstool is available with optional upholstery and<br>comes in both bar and kitchen counter height. |
| Product group | Chairs & stools                                                                                                                                                                                                                                                                                                |
| Measurements  | Counter Height: 18.50" W x 19.69" D<br>x 38.19" H   Seat: 25.98" H<br>Bar Height: 18.50" W x 19.69"<br>D x 42.91" H   Seat: 30.31" H                                                                                                                                                                           |
| Weight        | 7,5 kg                                                                                                                                                                                                                                                                                                         |
| Materials     | Barstool. Shell of 100% recycled coloured-through polypropylene. Frame of solid steel, chromed or powder coated. Mounted with interchangeable plastic glides. Please specify bar or counter height.                                                                                                            |
| Accessories   | Glides with felt. Suspension frame                                                                                                                                                                                                                                                                             |
| Test          | EN 16139:2013 (L2), EN 1022:2005EN 1021-1:2006,<br>Smouldering cigaretteEN 1021-2:2006, Match flame<br>equivalent                                                                                                                                                                                              |
| Guarantee     | Fredericia Furniture A/S offers a five-year guarantee against manufacturing defects in standard products (materials and construction). Wear and damage to covers, surface treatment, inappropiate use and the like are not covered by the warranty.                                                            |
| Download      | Download images, architect files at our partner portal on www.fredericia.com                                                                                                                                                                                                                                   |