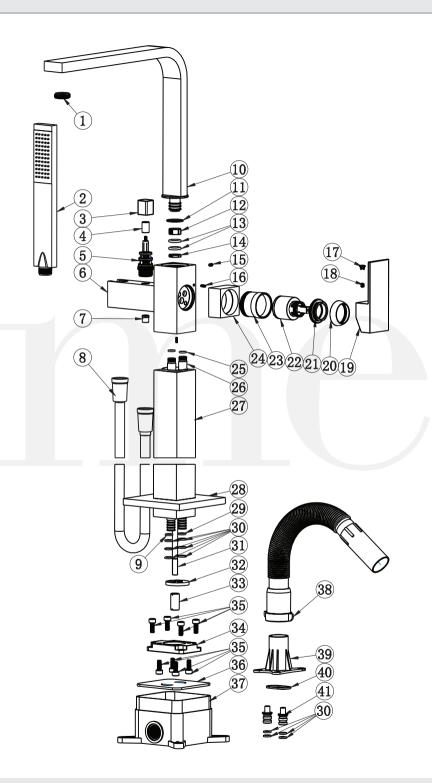

## **Item Description**

- 1 Aerator
- 2 Square handle shower
- 3 Handle
- 4 Decor cover
- 5 Divertor
- 6 Body
- 7 Non-return valve
- 8 Shower hose
- 9 O-ring
- 10 Spout
- 11 Wear-resisting ring
- 12 Wearing ring
- 13 O-ring
- 14 Rubber ring
- 15 Screw
- 16 Screw
- 17 Decor knob
- 18 Screw
- 19 Handle
- 20 Decor cover
- 21 Nut
- 22 D35 cartridge
- 23 Copper sleeve
- 24 Decor cover
- 25 O-ring
- 26 Connecting tube
- 27 Stand pipe
- 28 Back plate Accessories
- 29 O-ring
- 30 O-ring
- 31 Connecting screw rod
- 32 Stator
- 33 Nut
- 34 Fixed plate
- 35 Screw
- 36 Dustproof cover
- 37 Plastic box
- 38 Water pipe
- 39 Water test base
- 40 Rubber ring
- 41 Blocks