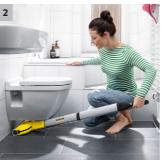

## FC 3 Cordless

The FC 3 Cordless is the quick, lightweight and convenient way to clean your hard floors with up to 20 minutes of continuous, powerful cleaning - right up to the edges.

- 1 Fresh water is automatically fed onto the self-propelling rollers.
- Always clean with fresh water.
- The Dirty moisture and debris are effectively removed from the floor and disposed of into the dirty water tank.
- 2 Slim line product design with integrated swivel joint
- Effortless cleaning under furniture and around objects, cleaning right up to the edges.
- The unique roller design allows you to clean right up to the edge, giving you the perfect cleaning results.