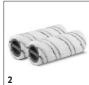

## FC 3 CURDLESS 1.055-302.0

|                                           |   | Order Number | Quantity |  | Price | Description                                                                                                                                                                                |   |
|-------------------------------------------|---|--------------|----------|--|-------|--------------------------------------------------------------------------------------------------------------------------------------------------------------------------------------------|---|
| Rollers  Multi-surface roller set, yellow | 1 | 2.055-006.0  | 1 pair   |  |       | Two-piece yellow microfibre rollers are lint-free, super absorbent and extremely durable ensuring optimum loosening and pick-up of dirt and debris. Suitable for all sealed hard flooring. | • |
| Multi-surface roller set, grey            | 2 | 2.055-007.0  | 1 pair   |  |       | The colour coding system on the microfibre rollers ensure they can be distinguished and used for different tasks, for example, one colour for the bathroom and the other for the kitchen.  |   |