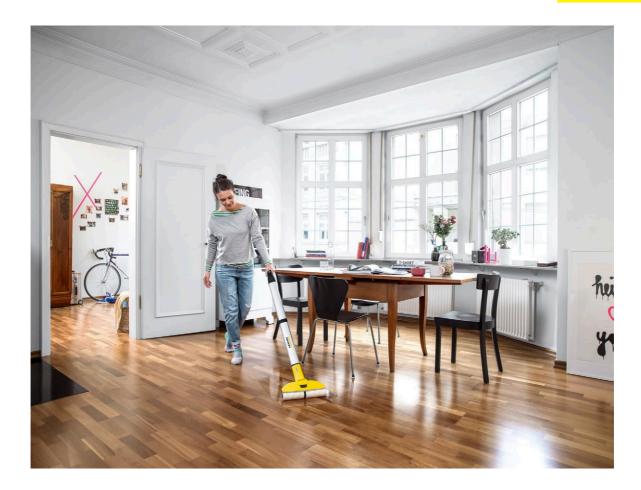

## FC 3 Cordless

The FC 3 Cordless is the quick, lightweight and convenient way to clean your hard floors with up to 20 minutes of continuous, powerful cleaning - right up to the edges.

- 1 Fresh water is automatically fed onto the self-propelling rollers.
- Always clean with fresh water.
- The Dirty moisture and debris are effectively removed from the floor and disposed of into the dirty water tank.
- 2 Slim line product design with integrated swivel joint
- Effortless cleaning under furniture and around objects, cleaning right up to the edges.
- The unique roller design allows you to clean right up to the edge, giving you the perfect cleaning results.

- 3 For optimum results, a wide range of specially formulated detergents are available
- Perfect for all sealed hard floors including parquet, laminate, stone and wood.
- The combination of the dirty water removal blades and super absorbent microfibre rollers leave your floors dry in just 2 minutes.
- 4 Powerful lithium-ion battery that cleans for up to 20 minutes in just one charge.
- Unlimited manoeuvrability for even easier cleaning.
- No need to constantly plug/unplug, for ultimate convenience when cleaning.