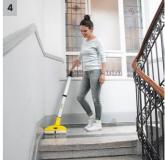

## FC 3 Cordless

The FC 3 Cordless is the quick, lightweight and convenient way to clean your hard floors with up to 20 minutes of continuous, powerful cleaning - right up to the edges.

- 1 Fresh water is automatically fed onto the self-propelling rollers.
- Always clean with fresh water.
- The Dirty moisture and debris are effectively removed from the floor and disposed of into the dirty water tank.
- 2 Slim line product design with integrated swivel joint
- Effortless cleaning under furniture and around objects, cleaning right up to the edges.
- The unique roller design allows you to clean right up to the edge, giving you the perfect cleaning results.

- 3 For optimum results, a wide range of specially formulated detergents are available
- Perfect for all sealed hard floors including parquet, laminate, stone and wood.
- The combination of the dirty water removal blades and super absorbent microfibre rollers leave your floors dry in just 2 minutes.
- 4 Powerful lithium-ion battery that cleans for up to 20 minutes in just one charge.
- Unlimited manoeuvrability for even easier cleaning.
- No need to constantly plug/unplug, for ultimate convenience when cleaning.