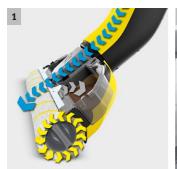

## FC 3 Cordless

The FC 3 Cordless is the quick, lightweight and convenient way to clean your hard floors with up to 20 minutes of continuous, powerful cleaning - right up to the edges.

- 1 Fresh water is automatically fed onto the self-propelling rollers.
- Always clean with fresh water.
- The Dirty moisture and debris are effectively removed from the floor and disposed of into the dirty water tank.
- 2 Slim line product design with integrated swivel joint
- Effortless cleaning under furniture and around objects, cleaning right up to the edges.
- The unique roller design allows you to clean right up to the edge, giving you the perfect cleaning results.