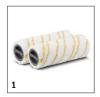

## FC 3 CURDLESS 1.055-302.0

|                                           |   | Order Number | Quantity |  | Price | Description                                                                                                                                                                                |   |
|-------------------------------------------|---|--------------|----------|--|-------|--------------------------------------------------------------------------------------------------------------------------------------------------------------------------------------------|---|
| Rollers  Multi-surface roller set, yellow | 1 | 2.055-006.0  | 1 pair   |  |       | Two-piece yellow microfibre rollers are lint-free, super absorbent and extremely durable ensuring optimum loosening and pick-up of dirt and debris. Suitable for all sealed hard flooring. | • |
| Multi-surface roller set, grey            | 2 | 2.055-007.0  | 1 pair   |  |       | The colour coding system on the microfibre rollers ensure they can be distinguished and used for different tasks, for example, one colour for the bathroom and the other for the kitchen.  |   |