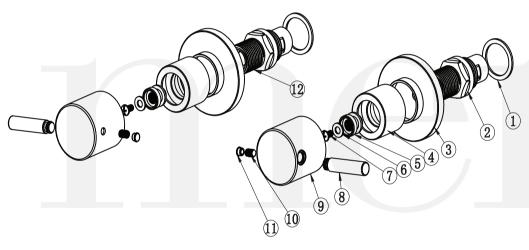

## Full parts view

## **MW06**

Item Description

- 1 Red paper pad
- 2 Hot cartridge
- 3 Back plate
- 4 Nut
- 5 Connector
- 6 Washer
- 7 Screw
- 8 Handle lever
- 9 Handle
- 10 Screw
- 11 Decor knob
- 12 Cold cartridge

Designed with the assistance of leading Australian architects, Meir crafts each piece from concept to production at the highest standards. Copyright © Meir Australia Pty Ltd 2004 - 2018. www.meir.com.au