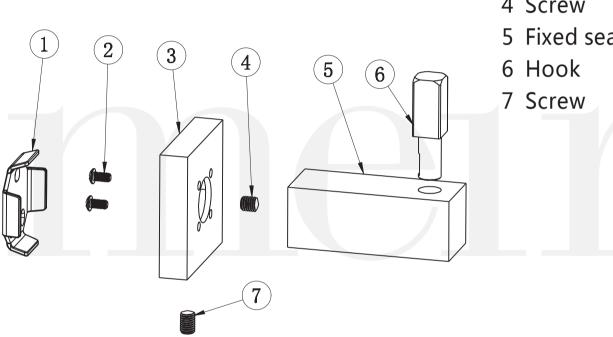

### **Full parts view**

# **MR03**

#### **Item Description**

- 1 Stator
- 2 Screw
- 3 Back plate
- 4 Screw
- 5 Fixed seat

meir.®

Designed with the assistance of leading Australian architects, Meir crafts each piece from concept to production at the highest standards. Copyright © Meir Australia Pty Ltd 2004 - 2018. www.meir.com.au