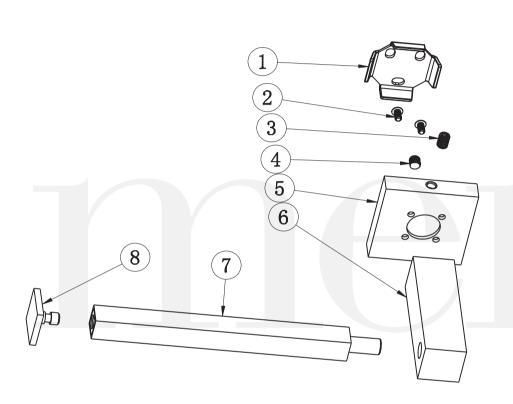

## Full parts view

### **MR02**

#### Item Description

- 1 Stator
- 2 Screw
- 3 Screw
- 4 Screw
- 5 Back plate
- 6 Fixed seat
- 7 Hook
- 8 Soldering Flake

Designed with the assistance of leading Australian architects, Meir crafts each piece from concept to production at the highest standards. Copyright © Meir Australia Pty Ltd 2004 - 2018. www.meir.com.au