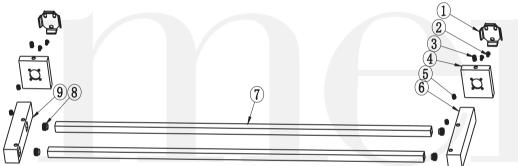

### **Full parts view**

### **MR01**

#### Item Description

- 1 Stator
- 2 Screw
- 3 Screw
- 4 Back plate
- 5 Screw
- 6 Double pole fixed seat
- 7 Square towel bar
- 8 Bolt
- 9 Double pole fixed seat

Designed with the assistance of leading Australian architects, Meir crafts each piece from concept to production at the highest standards. Copyright © Meir Australia Pty Ltd 2004 - 2018. www.meir.com.au