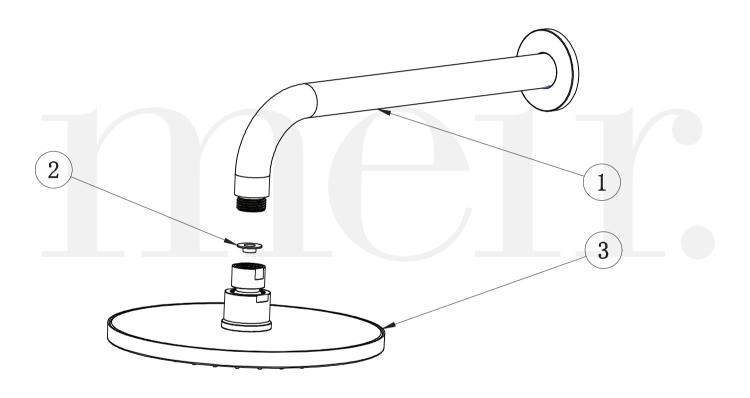

## **Item Description**

- 1 Shower arm
- 2 Flow controller
- 3 Shower rose





## Full parts view



## **Item Description**

- 1 Body
- 2 Spring
- 3 Stop ping
- 4 Gasket
- 5 O-ring
- 6 Y-ring
- 7 Seal cover
- 8 Divided water
- 9 Rotator
- 10 TPR spray plate
- 11 Spray plate
- 12 Washer
- 13 Screw
- 14 Cover
- 15 Plug
- 16 Washer
- 17 Shower rail
- 18 Handle shower
- 19 Shower hose
- 20 Eblow
- 21 Base
- 22 Screw
- 23 Fixed seat
- 24 Base





## **Item Description**

- 1 Body
- 2 O-ring
- 3 Divertor cartridge
- 4 Decor cover
- 5 Handle
- 6 Handle lever
- 7 Decor knob
- 8 Decor knob
- 9 Screw
- 10 Handle
- 11 Decor cover
- 12 Gland nut
- 13 D35 cartridge
- 14 Copper sleeve
- 15 Back plate
- 16 Rubber washer