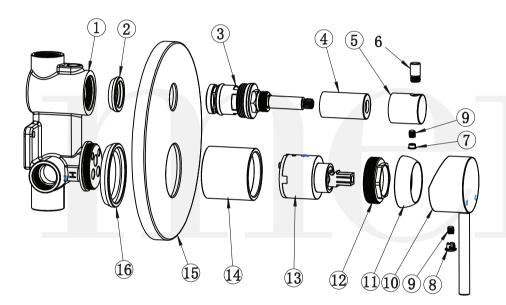

## **Item Description**

- 1 Body
- 2 O-ring
- 3 Divertor cartridge
- 4 Decor cover
- 5 Handle
- 6 Handle lever
- 7 Decor knob
- 8 Decor knob
- 9 Screw
- 10 Handle
- 11 Decor cover
- 12 Gland nut
- 13 D35 cartridge
- 14 Copper sleeve
- 15 Back plate
- 16 Rubber washer