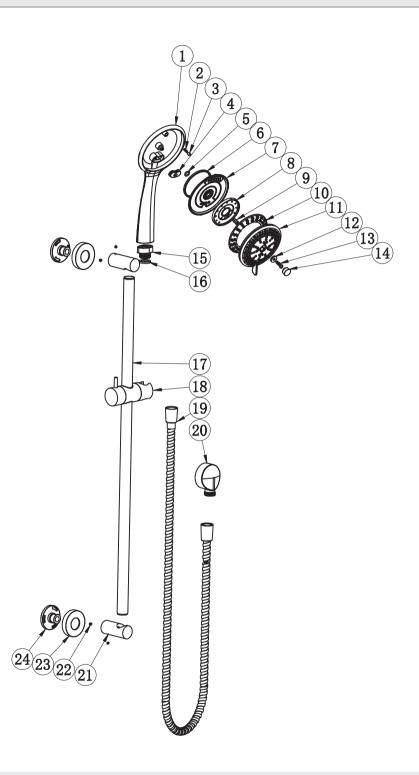

## Full parts view

## **Item Description**

- 1 Body
- 2 Spring
- 3 Stop ping
- 4 Gasket
- 5 O-ring
- 6 Y-ring
- 7 Seal cover
- 8 Divided water
- 9 Rotator
- 10 TPR spray plate
- 11 Spray plate
- 12 Washer
- 13 Screw
- 14 Cover
- 15 Plug
- 16 Washer
- 17 Shower rail
- 18 Handle shower
- 19 Shower hose
- 20 Eblow
- 21 Base
- 22 Screw
- 23 Fixed seat
- 24 Base