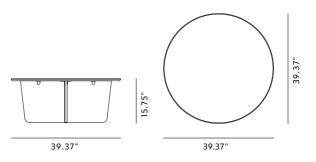

## Tableau Coffee Table

By Space Copenhagen, 2018

| Model         | 1960 - Tableau Coffee Table Ø100 cm                                                                                                                                                                                                                                                                           |
|---------------|---------------------------------------------------------------------------------------------------------------------------------------------------------------------------------------------------------------------------------------------------------------------------------------------------------------|
| About         | The Tableau series in stone reflects a passion for<br>natural materials that runs deep in our DNA,<br>involving expert craftmanship that lies at the core of<br>our company. With its graceful geometric contours<br>and x-shaped base, Tableau creates a soft silhouette<br>that exudes effortless elegance. |
| Product group | Side tables                                                                                                                                                                                                                                                                                                   |
| Measurements  | 15.75" H x 39.37" Ø                                                                                                                                                                                                                                                                                           |
| Weight        | 78 kg                                                                                                                                                                                                                                                                                                         |
| Materials     | Leg construction of limestone plates. Table top of limestone, enforced at underside with metal web. Construction must be assembled on site by professionals.                                                                                                                                                  |
| Guarantee     | Fredericia Furniture A/S offers a 7 year guarantee<br>against manufacturing defects in standard products<br>(materials and construction). Wear and damage to<br>covers, surface treatment, inappropiate use and the<br>like are not covered by the warranty.                                                  |
| Download      | Click here to download images, architect files at our partner portal.                                                                                                                                                                                                                                         |

## DRAWING