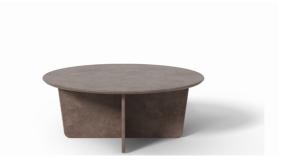

## Tableau Coffee Table

By Space Copenhagen, 2018

| Model         | 1960 - Tableau Coffee Table Ø100 cm                                                                                                                                                                                                                                                                           |
|---------------|---------------------------------------------------------------------------------------------------------------------------------------------------------------------------------------------------------------------------------------------------------------------------------------------------------------|
| About         | The Tableau series in stone reflects a passion for<br>natural materials that runs deep in our DNA,<br>involving expert craftmanship that lies at the core of<br>our company. With its graceful geometric contours<br>and x-shaped base, Tableau creates a soft silhouette<br>that exudes effortless elegance. |
| Product group | Side tables                                                                                                                                                                                                                                                                                                   |
| Measurements  | 15.75" H x 39.37" Ø                                                                                                                                                                                                                                                                                           |
| Weight        | 78 kg                                                                                                                                                                                                                                                                                                         |
| Materials     | Leg construction of limestone plates. Table top of limestone, enforced at underside with metal web. Construction must be assembled on site by professionals.                                                                                                                                                  |
| Guarantee     | Fredericia Furniture A/S offers a 7 year guarantee<br>against manufacturing defects in standard products<br>(materials and construction). Wear and damage to<br>covers, surface treatment, inappropiate use and the<br>like are not covered by the warranty.                                                  |
| Download      | Click here to download images, architect files at our partner portal.                                                                                                                                                                                                                                         |