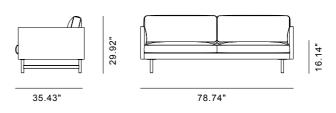

## Calmo 2 Seater 95 Metal Base

By Hugo Passos, 2019

| Model               | 5652 - Calmo 2 seater 95 Metal Base                                                                                                                                                                                                                                                                                                                                                                                                                                                                                                                                                                         |
|---------------------|-------------------------------------------------------------------------------------------------------------------------------------------------------------------------------------------------------------------------------------------------------------------------------------------------------------------------------------------------------------------------------------------------------------------------------------------------------------------------------------------------------------------------------------------------------------------------------------------------------------|
| About               | The Calmo 2-seater sofa offers a roomy sense of cosiness, where straight lines converge with discrete curved details. Comfy cushions complete the picture in this understated expression of elegance.                                                                                                                                                                                                                                                                                                                                                                                                       |
| Product group       | Sofas                                                                                                                                                                                                                                                                                                                                                                                                                                                                                                                                                                                                       |
| Measurements        | 78.74" L x 35.43" D x 29.92" H<br>Seat: 16.14" H                                                                                                                                                                                                                                                                                                                                                                                                                                                                                                                                                            |
| Weight              | 64 kg                                                                                                                                                                                                                                                                                                                                                                                                                                                                                                                                                                                                       |
| Materials           | Legs of solid wood or steel. Inner frame of steel enforced hardwood. Seat undercarriage has nozag springs. Inner frame upholstered with CMHR or HR foam. The seat and back cushions have a foam core which is wrapped in a sectional inner cover containing a mix of feather and foam granulate. The sofa is available with upholstery in fabric or leather. When upholstered in fabric, the seat and back cushions are covered with fabric on both sides. Leather cushions have hessian backing. Seat and back cushion covers can be removed for cleaning. Other parts of the upholstery is not removable. |
| Accessories         | Set of 3 cushions (P5522)                                                                                                                                                                                                                                                                                                                                                                                                                                                                                                                                                                                   |
| Test & certificates | FSC® certified<br>EN 1022:2005, EN 16139:2013 (L2)                                                                                                                                                                                                                                                                                                                                                                                                                                                                                                                                                          |
| Guarantee           | Fredericia Furniture A/S offers a 7 year guarantee against manufacturing defects in standard products (materials and construction). Wear and damage to covers, surface treatment, inappropiate use and the like are not covered by the warranty.                                                                                                                                                                                                                                                                                                                                                            |
| Download            | Click here to download images, architect files at                                                                                                                                                                                                                                                                                                                                                                                                                                                                                                                                                           |

## DRAWING