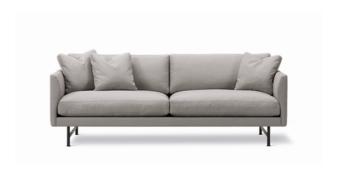

## Calmo 2 Seater 95 Metal Base

By Hugo Passos, 2019

| Model               | 5652 - Calmo 2 seater 95 Metal Base                                                                                                                                                                                                                                                                                                                                                                                                                                                                                                                                                                         |
|---------------------|-------------------------------------------------------------------------------------------------------------------------------------------------------------------------------------------------------------------------------------------------------------------------------------------------------------------------------------------------------------------------------------------------------------------------------------------------------------------------------------------------------------------------------------------------------------------------------------------------------------|
| About               | The Calmo 2-seater sofa offers a roomy sense of cosiness, where straight lines converge with discrete curved details. Comfy cushions complete the picture in this understated expression of elegance.                                                                                                                                                                                                                                                                                                                                                                                                       |
| Product group       | Sofas                                                                                                                                                                                                                                                                                                                                                                                                                                                                                                                                                                                                       |
| Measurements        | 78.74" L x 35.43" D x 29.92" H<br>Seat: 16.14" H                                                                                                                                                                                                                                                                                                                                                                                                                                                                                                                                                            |
| Weight              | 64 kg                                                                                                                                                                                                                                                                                                                                                                                                                                                                                                                                                                                                       |
| Materials           | Legs of solid wood or steel. Inner frame of steel enforced hardwood. Seat undercarriage has nozag springs. Inner frame upholstered with CMHR or HR foam. The seat and back cushions have a foam core which is wrapped in a sectional inner cover containing a mix of feather and foam granulate. The sofa is available with upholstery in fabric or leather. When upholstered in fabric, the seat and back cushions are covered with fabric on both sides. Leather cushions have hessian backing. Seat and back cushion covers can be removed for cleaning. Other parts of the upholstery is not removable. |
| Accessories         | Set of 3 cushions (P5522)                                                                                                                                                                                                                                                                                                                                                                                                                                                                                                                                                                                   |
| Test & certificates | FSC® certified<br>EN 1022:2005, EN 16139:2013 (L2)                                                                                                                                                                                                                                                                                                                                                                                                                                                                                                                                                          |
| Guarantee           | Fredericia Furniture A/S offers a 7 year guarantee against manufacturing defects in standard products (materials and construction). Wear and damage to covers, surface treatment, inappropiate use and the like are not covered by the warranty.                                                                                                                                                                                                                                                                                                                                                            |
| Download            | Click here to download images, architect files at                                                                                                                                                                                                                                                                                                                                                                                                                                                                                                                                                           |