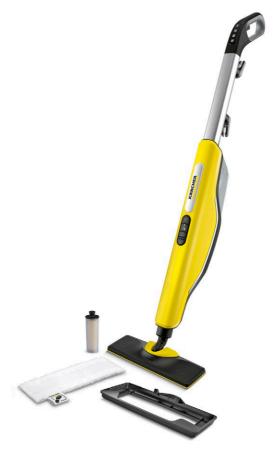

## **SC 3 Upright EasyFix**

The SC 3 Upright EasyFix is Kärcher's best performing steam mop, and is ready to use in just 30 seconds killing 99.99%\* of bacteria using nothing but tap water.

| Equipment                                     |     |
|-----------------------------------------------|-----|
| Childproof safety lock/safety valve           | -/■ |
| Hook-and-loop microfibre floor cloth piece(s) | 1   |
| Carpet glider                                 | I . |
| Descaler cartridge                            | I   |
| Integrated on / off switch                    |     |
|                                               |     |