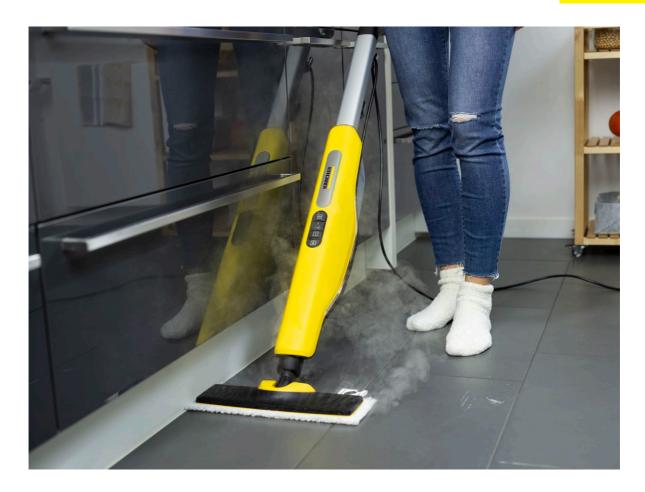

## **SC 3 Upright EasyFix**

The SC 3 Upright EasyFix is Kärcher's best performing steam mop, and is ready to use in just 30 seconds killing 99.99%\* of bacteria using nothing but tap water.

■ Included in delivery. \* When thoroughly cleaning with the Kärcher Steam Cleaner 99.99 % of all common household bacteria will be killed on commonhousehold hard surfaces.