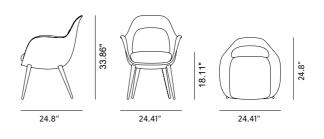

## DRAWING

## Swoon Chair Wood base

By Space Copenhagen, 2019

| Model               | 1777 - Swoon Chair Wood Base                                                                                                                                                                                                                                                                                                                                                                                                                                                                                       |
|---------------------|--------------------------------------------------------------------------------------------------------------------------------------------------------------------------------------------------------------------------------------------------------------------------------------------------------------------------------------------------------------------------------------------------------------------------------------------------------------------------------------------------------------------|
| About               | The Swoon Chair is the smallest upright version of Swoon, is a size that's even more compact. With its singular shell merging the armrests, seat and back, in addition to the supportive, soft cushions and choice of solid wood, you have a subtle, sculptural chair that can easily be personalised for more interiors, such as restaurants, executive offices, meeting rooms and private residences.                                                                                                            |
| Product group       | Chairs & stools                                                                                                                                                                                                                                                                                                                                                                                                                                                                                                    |
| Measurements        | 24.41" W x 24.8" D x 33.86" H<br>Seat: 18.11" H                                                                                                                                                                                                                                                                                                                                                                                                                                                                    |
| Weight              | 12,6 kg                                                                                                                                                                                                                                                                                                                                                                                                                                                                                                            |
| Materials           | Legs of solid wood mounted directly into the body of the chair with metal thread. Upholstered body made ofhigh pressure PUR-foam enforced with steel frame. Seat and back cushion of low emission foam. Back cushion mounted on plywood pad and mounted directly into the chair frame. Seat cushion of moulded low emission foam. Seat cushion can be removed for cleaning. Other parts of the upholstery is not removable. It is not possible to combine morefabrics/leathers in the different upholstered parts. |
| Test & certificates | Oak is FSC® certified<br>Greenguard GOLD certified<br>EN 16139:2013 (L2)                                                                                                                                                                                                                                                                                                                                                                                                                                           |
| Guarantee           | Fredericia Furniture A/S offers a 7 year guarantee against manufacturing defects in standard products (materials and construction). Wear and damage to covers, surface treatment, inappropriate use and the like are not covered by the warranty.                                                                                                                                                                                                                                                                  |
| Download            | Click here to download images, architect files at                                                                                                                                                                                                                                                                                                                                                                                                                                                                  |