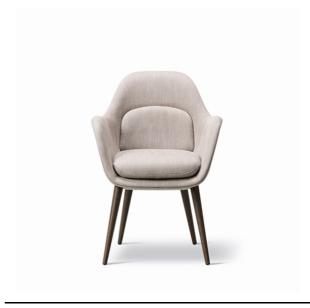

## Swoon Chair Wood base

By Space Copenhagen, 2019

| Model               | 1777 - Swoon Chair Wood Base                                                                                                                                                                                                                                                                                                                                                                                                                                                                                       |
|---------------------|--------------------------------------------------------------------------------------------------------------------------------------------------------------------------------------------------------------------------------------------------------------------------------------------------------------------------------------------------------------------------------------------------------------------------------------------------------------------------------------------------------------------|
| About               | The Swoon Chair is the smallest upright version of Swoon, is a size that's even more compact. With its singular shell merging the armrests, seat and back, in addition to the supportive, soft cushions and choice of solid wood, you have a subtle, sculptural chair that can easily be personalised for more interiors, such as restaurants, executive offices, meeting rooms and private residences.                                                                                                            |
| Product group       | Chairs & stools                                                                                                                                                                                                                                                                                                                                                                                                                                                                                                    |
| Measurements        | 24.41" W x 24.8" D x 33.86" H<br>Seat: 18.11" H                                                                                                                                                                                                                                                                                                                                                                                                                                                                    |
| Weight              | 12,6 kg                                                                                                                                                                                                                                                                                                                                                                                                                                                                                                            |
| Materials           | Legs of solid wood mounted directly into the body of the chair with metal thread. Upholstered body made ofhigh pressure PUR-foam enforced with steel frame. Seat and back cushion of low emission foam. Back cushion mounted on plywood pad and mounted directly into the chair frame. Seat cushion of moulded low emission foam. Seat cushion can be removed for cleaning. Other parts of the upholstery is not removable. It is not possible to combine morefabrics/leathers in the different upholstered parts. |
| Test & certificates | Oak is FSC® certified<br>Greenguard GOLD certified<br>EN 16139:2013 (L2)                                                                                                                                                                                                                                                                                                                                                                                                                                           |
| Guarantee           | Fredericia Furniture A/S offers a 7 year guarantee against manufacturing defects in standard products (materials and construction). Wear and damage to covers, surface treatment, inappropriate use and the like are not covered by the warranty.                                                                                                                                                                                                                                                                  |
| Download            | Click here to download images, architect files at                                                                                                                                                                                                                                                                                                                                                                                                                                                                  |