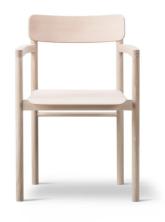

## Post Chair

By Cecilie Manz, 2019

| Model               | 3445 - Post Armchair, wood seat                                                                                                                                                                                                                                                                                                                                                                                                                                           |
|---------------------|---------------------------------------------------------------------------------------------------------------------------------------------------------------------------------------------------------------------------------------------------------------------------------------------------------------------------------------------------------------------------------------------------------------------------------------------------------------------------|
| About               | With its upright stance and solid wood frame, the Post Chair embodies the principles of simplicity that drive designer Cecilie Manz. Cleverly constructed with a minimal use of space for the arms yet a comfortably wide seat, the Post Chair looks clean and crisp. A welcome addition to any restaurant, hotel, private home or corporate setting, it features a plywood seat and back to add subtlety, available in an upholstered seat version in leather or fabric. |
| Product group       | Chairs & stools                                                                                                                                                                                                                                                                                                                                                                                                                                                           |
| Measurements        | 21.26" W x 19.49" D x 31.3" H<br>Seat: 17.72 H                                                                                                                                                                                                                                                                                                                                                                                                                            |
| Weight              | 6 kg                                                                                                                                                                                                                                                                                                                                                                                                                                                                      |
| Materials           | Frame of solid wood. Back and seat of moulded plywood - plywood core in the same wood as top veneer.                                                                                                                                                                                                                                                                                                                                                                      |
| Test & certificates | EN 1022:2005, EN 16139:2013 (L1)                                                                                                                                                                                                                                                                                                                                                                                                                                          |
| Guarantee           | Fredericia Furniture A/S offers a 7 year guarantee against manufacturing defects in standard products (materials and construction). Wear and damage to covers, surface treatment, inappropriate use and the like are not covered by the warranty.                                                                                                                                                                                                                         |
| Download            | Click here to download images, architect files at our partner portal.                                                                                                                                                                                                                                                                                                                                                                                                     |