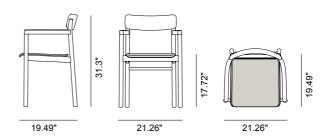

## DRAWING

## Post Chair

By Cecilie Manz, 2019

| Model               | 3445 - Post Armchair, wood seat                                                                                                                                                                                                                                                                                                                                                                                                                                           |
|---------------------|---------------------------------------------------------------------------------------------------------------------------------------------------------------------------------------------------------------------------------------------------------------------------------------------------------------------------------------------------------------------------------------------------------------------------------------------------------------------------|
| About               | With its upright stance and solid wood frame, the Post Chair embodies the principles of simplicity that drive designer Cecilie Manz. Cleverly constructed with a minimal use of space for the arms yet a comfortably wide seat, the Post Chair looks clean and crisp. A welcome addition to any restaurant, hotel, private home or corporate setting, it features a plywood seat and back to add subtlety, available in an upholstered seat version in leather or fabric. |
| Product group       | Chairs & stools                                                                                                                                                                                                                                                                                                                                                                                                                                                           |
| Measurements        | 21.26" W x 19.49" D x 31.3" H<br>Seat: 17.72 H                                                                                                                                                                                                                                                                                                                                                                                                                            |
| Weight              | 6 kg                                                                                                                                                                                                                                                                                                                                                                                                                                                                      |
| Materials           | Frame of solid wood. Back and seat of moulded plywood - plywood core in the same wood as top veneer.                                                                                                                                                                                                                                                                                                                                                                      |
| Test & certificates | EN 1022:2005, EN 16139:2013 (L1)                                                                                                                                                                                                                                                                                                                                                                                                                                          |
| Guarantee           | Fredericia Furniture A/S offers a 7 year guarantee against manufacturing defects in standard products (materials and construction). Wear and damage to covers, surface treatment, inappropriate use and the like are not covered by the warranty.                                                                                                                                                                                                                         |
| Download            | Click here to download images, architect files at our partner portal.                                                                                                                                                                                                                                                                                                                                                                                                     |