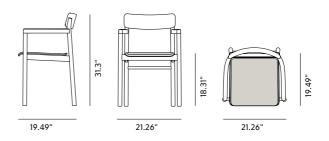

## Post Chair

By Cecilie Manz, 2019

| Model               | 3446 - Post Armchair, seat upholstered                                                                                                                                                                                                                                                                                                                                                                                                                                    |
|---------------------|---------------------------------------------------------------------------------------------------------------------------------------------------------------------------------------------------------------------------------------------------------------------------------------------------------------------------------------------------------------------------------------------------------------------------------------------------------------------------|
| About               | With its upright stance and solid wood frame, the Post Chair embodies the principles of simplicity that drive designer Cecilie Manz. Cleverly constructed with a minimal use of space for the arms yet a comfortably wide seat, the Post Chair looks clean and crisp. A welcome addition to any restaurant, hotel, private home or corporate setting, it features a plywood seat and back to add subtlety, available in an upholstered seat version in leather or fabric. |
| Product group       | Chairs & stools                                                                                                                                                                                                                                                                                                                                                                                                                                                           |
| Measurements        | 21.26" W x 19.49" D x 31.3" H<br>Seat: 18.31" H                                                                                                                                                                                                                                                                                                                                                                                                                           |
| Weight              | 6 kg                                                                                                                                                                                                                                                                                                                                                                                                                                                                      |
| Materials           | Frame of solid wood. Back and seat of moulded plywood - plywood core in the same wood as top veneer. Non-removable seat pad upholstered with CMHR or HR foam and covered in fabric or leather.                                                                                                                                                                                                                                                                            |
| Test & certificates | EN 1022:2005, EN 16139:2013 (L1)                                                                                                                                                                                                                                                                                                                                                                                                                                          |
| Guarantee           | Fredericia Furniture A/S offers a 7 year guarantee against manufacturing defects in standard products (materials and construction). Wear and damage to covers, surface treatment, inappropiate use and the like are not covered by the warranty.                                                                                                                                                                                                                          |
| Download            | Click here to download images, architect files at our partner portal.                                                                                                                                                                                                                                                                                                                                                                                                     |

## DRAWING