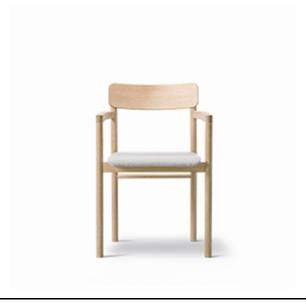

## Post Chair

By Cecilie Manz, 2019

| Model               | 3446 - Post Armchair, seat upholstered                                                                                                                                                                                                                                                                                                                                                                                                                                    |
|---------------------|---------------------------------------------------------------------------------------------------------------------------------------------------------------------------------------------------------------------------------------------------------------------------------------------------------------------------------------------------------------------------------------------------------------------------------------------------------------------------|
| About               | With its upright stance and solid wood frame, the Post Chair embodies the principles of simplicity that drive designer Cecilie Manz. Cleverly constructed with a minimal use of space for the arms yet a comfortably wide seat, the Post Chair looks clean and crisp. A welcome addition to any restaurant, hotel, private home or corporate setting, it features a plywood seat and back to add subtlety, available in an upholstered seat version in leather or fabric. |
| Product group       | Chairs & stools                                                                                                                                                                                                                                                                                                                                                                                                                                                           |
| Measurements        | 21.26" W x 19.49" D x 31.3" H<br>Seat: 18.31" H                                                                                                                                                                                                                                                                                                                                                                                                                           |
| Weight              | 6 kg                                                                                                                                                                                                                                                                                                                                                                                                                                                                      |
| Materials           | Frame of solid wood. Back and seat of moulded plywood - plywood core in the same wood as top veneer. Non-removable seat pad upholstered with CMHR or HR foam and covered in fabric or leather.                                                                                                                                                                                                                                                                            |
| Test & certificates | EN 1022:2005, EN 16139:2013 (L1)                                                                                                                                                                                                                                                                                                                                                                                                                                          |
| Guarantee           | Fredericia Furniture A/S offers a 7 year guarantee against manufacturing defects in standard products (materials and construction). Wear and damage to covers, surface treatment, inappropiate use and the like are not covered by the warranty.                                                                                                                                                                                                                          |
| Download            | Click here to download images, architect files at our partner portal.                                                                                                                                                                                                                                                                                                                                                                                                     |