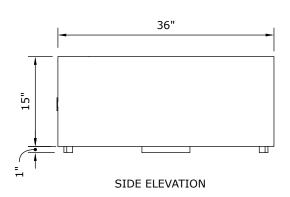

The Belmont fire pit is handmade by Dekko in North America. Ships with your choice of NG or LP burner, one decorative aggregate option and chrome On/Off key.

36"W x 16" H Size: CSA/UL Approved Certification: