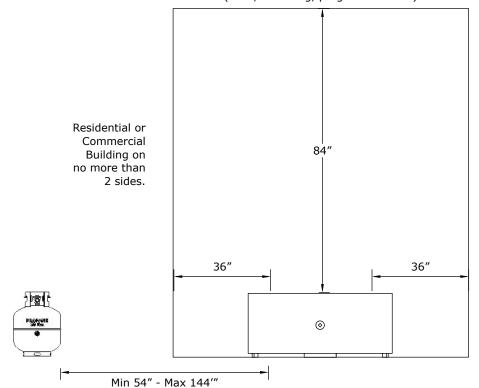

# Overhead solid structure: (Floor, overhang, pergola or screen)

Solid structure or combustible on no more than 2 sides.
- 12" minimum clearance for noncombustible materials.

# Overhead solid structure: (Floor, overhang, pergola or screen)

Residential or Commercial Building on no more than 2 sides.

Note:

Solid structure or combustible on no more than 2 sides.
- 12" minimum clearance for noncombustible materials.