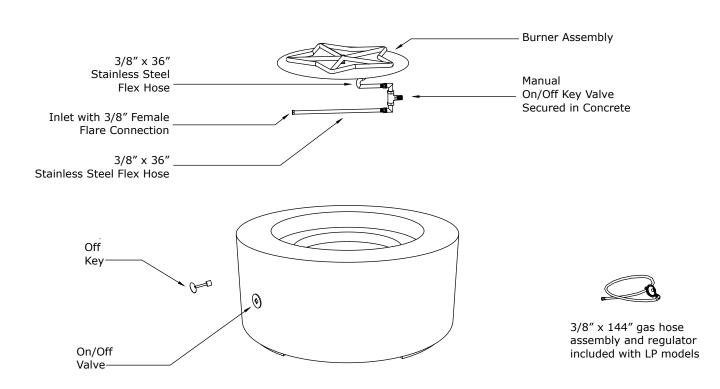

#### **Burner Assembly**

#### 18" Match Lit Burner

Note: Electronic ignition burners require a fixed piping gas supply. Not for use with portable LP tanks.