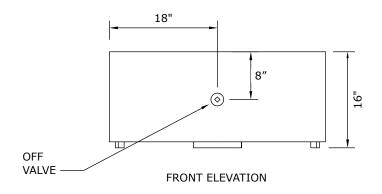

The Belmont fire pit is handmade by Dekko in North America. Ships with your choice of NG or LP burner, one decorative aggregate option and chrome On/Off key.

36"W x 16" H Size: CSA/UL Approved Certification:

Note: Electronic ignition burners require a fixed piping gas supply. Not for use with portable LP tanks.

#### **Electrical:**

120V Outdoor receptacle required. Must be installed and grounded in accordance with local codes. 24" Electronic Ignition Burner