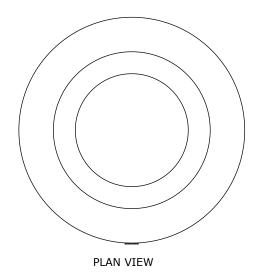

The Belmont fire pit is handmade by Dekko in North America. Ships with your choice of NG or LP burner, one decorative aggregate option and chrome On/Off key.

36"W x 16" H Size: CSA/UL Approved Certification: