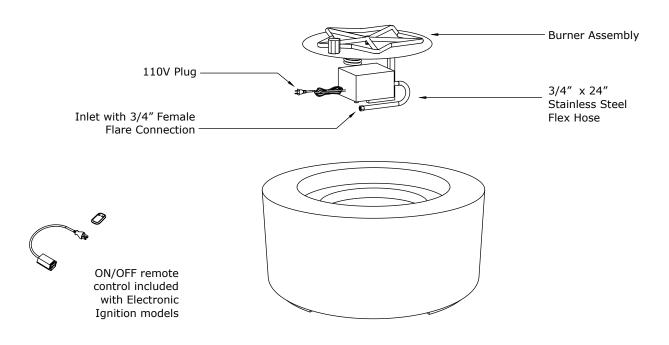

Note: Electronic ignition burners require a fixed piping gas supply. Not for use with portable LP tanks.

#### **Burner Assembly**

#### **Electrical:**

120V Outdoor receptacle required. Must be installed and grounded in accordance with local codes. 24" Electronic Ignition Burner