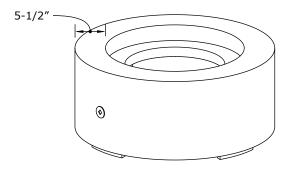

The Belmont fire pit is handmade by Dekko in North America. Ships with your choice of NG or LP burner, one decorative aggregate option and chrome On/Off key.

36"W x 16" H Size: CSA/UL Approved Certification: