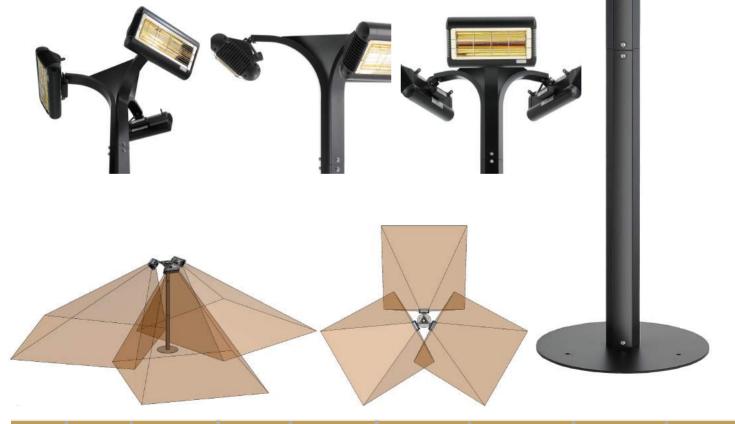

#### MODERN TOWER HEATER

The SOLAIRA MALIBU sets the benchmark in design with its minimal but elegant aesthetics combined with its solid and robust aluminium engineered construction.

It incorporates three heaters which offer up to 6kW of 360degree heat. The Malibu freestanding heaters are a flexible alternative to wall mounted models and offer much greater versatility in terms of where you require heat, especially in commercial restaurant settings.

| Model     | Voltage (V) | Lamps x Power<br>(kW) | Total Power<br>(kW) | Minimum height from floor | Minimum distance from ceiling | Minimum distance<br>from side wall | Weight without<br>guard | Body Dimensions<br>(W x H x D) (mm) |
|-----------|-------------|-----------------------|---------------------|---------------------------|-------------------------------|------------------------------------|-------------------------|-------------------------------------|
| MAL 4524  | B 208/240   | 3 x 1.5kw             | 3.375/4.5kW         | NA                        | NA                            | 6' /1.8m                           | 85lbs/38kg              | 40.2"/1020 X 98"/2500 x 35"/890     |
| MAL 60240 | B 208/240   | 3 x 2.0kw             | 4.5/6.0kW           | NA                        | NA                            | 6' /1.8m                           | 85lbs/38kg              | 40.2"/1020 X 98"/2500 x 35"/890     |