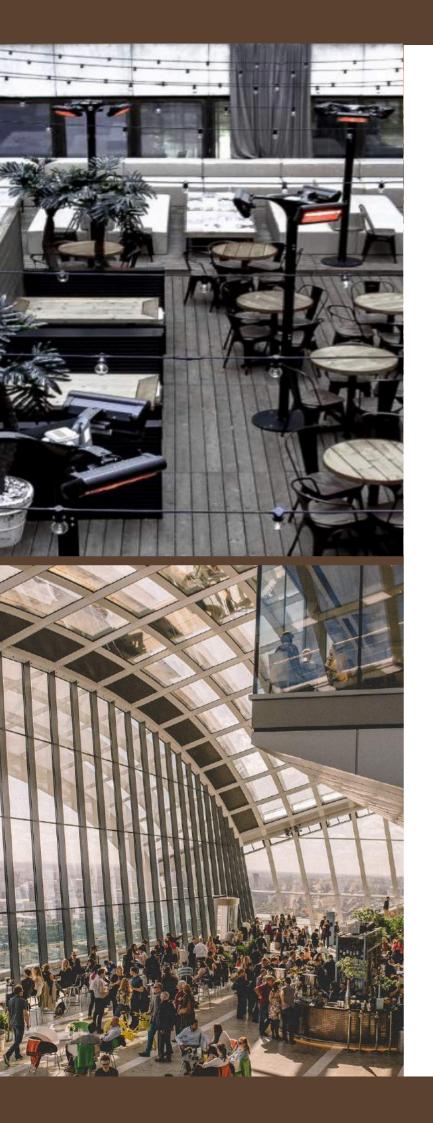

#### MODERN TOWER HEATER

The SOLAIRA MALIBU sets the benchmark in design with its minimal but elegant aesthetics combined with its solid and robust aluminium engineered construction.

It incorporates three heaters which offer up to 6kW of 360degree heat. The Malibu freestanding heaters are a flexible alternative to wall mounted models and offer much greater versatility in terms of where you require heat, especially in commercial restaurant settings.

#### **APPLICATIONS INCLUDE:**

Restaurants
Pub patio areas
Theme parks
Hotels
Private Gardens
& many more