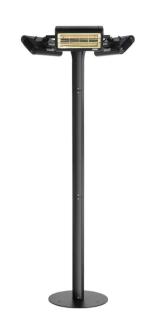

#### MODERN TOWER HEATER

The SOLAIRA MALIBU sets the benchmark in design with its minimal but elegant aesthetics combined with its solid and robust aluminium engineered construction.

It incorporates three heaters which offer up to 6kW of 360degree heat. The Malibu freestanding heaters are a flexible alternative to wall mounted models and offer much greater versatility in terms of where you require heat, especially in commercial restaurant settings.

| Model     | Voltage (V) | Lamps x Power<br>(kW) | Total Power<br>(kW) | Minimum height from floor | Minimum distance from ceiling | Minimum distance<br>from side wall | Weight without<br>guard | Body Dimensions<br>(W x H x D) (mm) |
|-----------|-------------|-----------------------|---------------------|---------------------------|-------------------------------|------------------------------------|-------------------------|-------------------------------------|
| MAL 4524  | B 208/240   | 3 x 1.5kw             | 3.375/4.5kW         | NA                        | NA                            | 6' /1.8m                           | 85lbs/38kg              | 40.2"/1020 X 98"/2500 x 35"/890     |
| MAL 60240 | B 208/240   | 3 x 2.0kw             | 4.5/6.0kW           | NA                        | NA                            | 6' /1.8m                           | 85lbs/38kg              | 40.2"/1020 X 98"/2500 x 35"/890     |