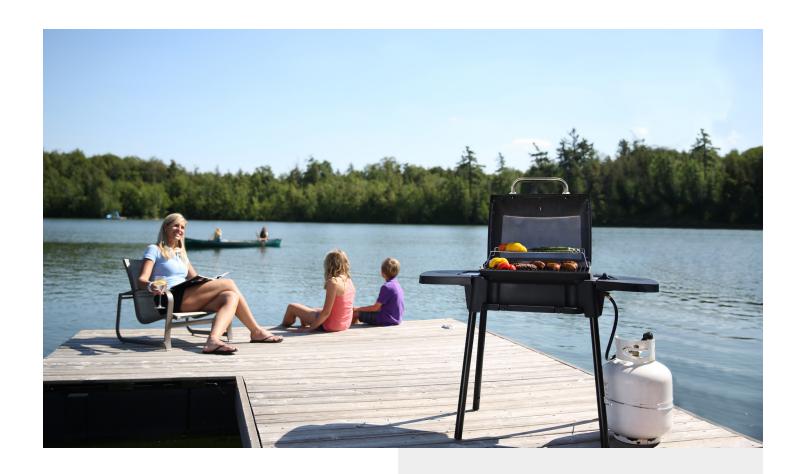

# On-The-Go. The Porta-Chef™ Series

Grilling on-the-go has never been easier and more convenient than with the Broil King® Porta-Chef™ series. These portable grills come with durable cast aluminum cook boxes to retain the heat for even cooking. Whatever model you choose, the Porta-Chef™ series is designed for on-the-go performance and great results.

## PORTA-CHEF™ 120 | 348 SQ-IN TOTAL GRILLING AREA

CHROME-COATED STEEL WARMING RACK - 128 SQ INCHES

CAST IRON COOKING GRIDS - 220 SQ INCHES