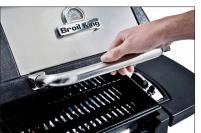

|
| HEAT CONTROL       | Linear-Flow™ valve(s) with 180° control                                          |
| THERMOMETER        | Accu-Temp™ thermometer                                                           |
| COOK BOX           | Therma-Cast™ aluminum oven with stainless steel lid wrap                         |
| STORAGE            | Detachable snap-in legs                                                          |
| CONSTRUCTION       | Rust resistant zinc coated steel components                                      |
| FINISH             | Premium powder-coat paint finish                                                 |
|                    |                                                                                  |

#### **FEATURING**

## CAST ALUMINUM COOKBOX



#### CAST IRON GRIDS







## PORTA-CHEF™ 120 | 348 SQ-IN TOTAL GRILLING AREA

CHROME-COATED STEEL WARMING RACK - 128 SQ INCHES



CAST IRON COOKING GRIDS - 220 SQ INCHES