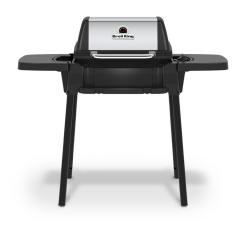

PORTA-CHEF™ 120 950654

**PORTA-CHEF™ 320** 952654

**PORTA-CHEF™ 320 CART** 902500

**UPC CODES** 

**PORTA-CHEF™ 120** 062703506548

# PORTA-CHEF™ 120 FEATURES

| PERFORMANCE        | 14,000 BTU main burner output                                                    |
|--------------------|----------------------------------------------------------------------------------|
| BURNERS            | One stainless steel tube burner                                                  |
| COOKING GRIDS      | Porcelain coated cast iron cooking grid                                          |
| TOTAL COOK SPACE   | 348 sq-in / 2,245 sq cm total cooking space including chrome coated warming rack |
| PRIMARY COOK SPACE | 220 sq-in / 1,419 sq cm primary cooking space                                    |
| IGNITION           | Sure-Lite™ electronic ignition system                                            |
| HANDLE             | Stylish and durable stainless steel lid handle                                   |
| SHELVES            | Removable resin side shelves                                                     |
| FUEL               | QCC 1 hose connection for use with a 5, 10 or 20 lb propane tank                 |
| FLAVOR SYSTEM      | Stainless steel Flav-R-Wave™ cooking system                                      |
| HEAT CONTROL       | Linear-Flow™ valve(s) with 180° control                                          |
| THERMOMETER        | Accu-Temp™ thermometer                                                           |
| COOK BOX           | Therma-Cast™ aluminum oven with stainless steel lid wrap                         |
| STORAGE            | Detachable snap-in legs                                                          |
| CONSTRUCTION       | Rust resistant zinc coated steel components                                      |
| FINISH             | Premium powder-coat paint finish                                                 |
|                    |                                                                                  |