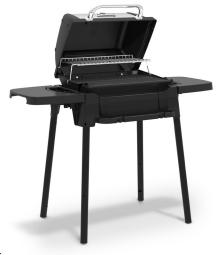

## PORTA-CHEF™ 120 | 348 SQ-IN TOTAL GRILLING AREA

CHROME-COATED STEEL WARMING RACK - 128 SQ INCHES

CAST IRON COOKING GRIDS - 220 SQ INCHES