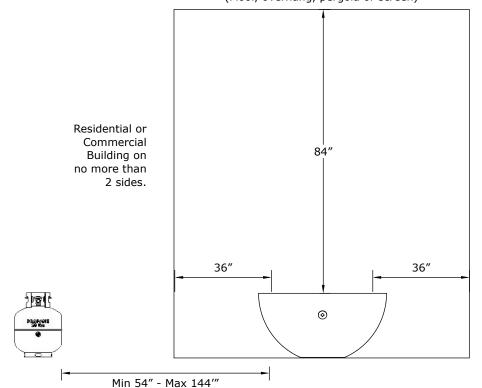

#### **Clearances**

# Overhead solid structure: (Floor, overhang, pergola or screen)

Residential or Commercial Building on no more than 2 sides. 36"

Solid structure or combustible on no more than 2 sides.

- 12" minimum clearance for noncombustible materials.

# Overhead solid structure: (Floor, overhang, pergola or screen)

Solid structure or combustible on no more than 2 sides.

- 12" minimum clearance for noncombustible materials.