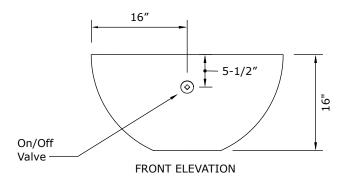

The Serenade fire pit is handmade by Dekko in North America. Ships with your choice of NG or LP burner, one decorative aggregate option and chrome On/Off key.

Size: 32"W x 16" H Certification: CSA/UL Approved

#### **Clearances**