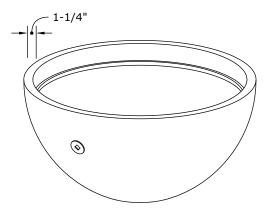

The Serenade fire pit is handmade by Dekko in North America. Ships with your choice of NG or LP burner, one decorative aggregate option and chrome On/Off key.

Size: 32"W x 16" H Certification: CSA/UL Approved