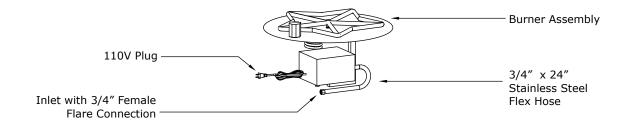

# **Burner Assembly**

### 18" Match Lit Burner

Note: Electronic ignition burners require a fixed piping gas supply. Not for use with portable LP tanks.

### **Electrical:**

120V Outdoor receptacle required. Must be installed and grounded in accordance with local codes.

24" Electronic Ignition Burner