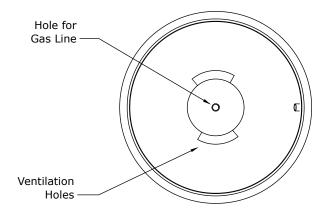

orth America. Ships with your choice of NG or LP burner, one decorative aggregate option and chrome On/Off key.

Size: 32"W x 16" H Certification: CSA/UL Approved



|                     | Manual Ignition | Electronic Ignition |
|---------------------|-----------------|---------------------|
| BTU/Hr              | 65,000          | 125,000             |
| Weight              | 90 lbs          | 90 lbs              |
| <b>Fuel Options</b> | NG/LP           | NG/LP               |

# Optional Accessories:

Propane Tank Cover 16"W x 16"D x 21"H
Glass Wind Guard 23"D x 6"H

Vinyl Weather Cover

Powder Coated Aluminium Table Top 32"D

# **Colour Options**







NATURAL

ASH

SANDSTONE

CHARCOAL

# **Decorative Aggregate Options**







IVORY BEACH STONE

SLATE BEACH STONE

BLACK LAVA ROCK



PLAN VIEW



PERSPECTIVE VIEW





#### **Clearances**

# Overhead solid structure: (Floor, overhang, pergola or screen)



Solid structure or combustible on no more than 2 sides.

- 12" minimum clearance for noncombustible materials.

#### Note

Deck Installation - a deck insulation kit is required when installing the fire pit on a wood or composite deck. Kit includes basalt material and instructions.

# **Burner Assembly**

### 18" Match Lit Burner



#### **Clearances**

# Overhead solid structure: (Floor, overhang, pergola or screen)

Residential or Commercial Building on no more than 2 sides. 36"

Solid structure or combustible on no more than 2 sides.

- 12" minimum clearance for noncombustible materials.

Note: Electronic ignition burners require a fixed piping gas supply. Not for