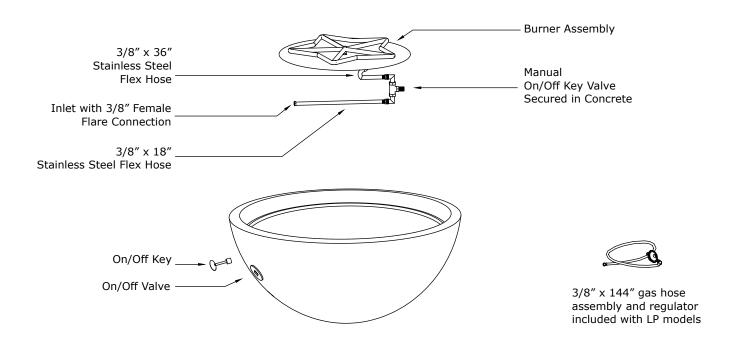

# **Burner Assembly**

### 18" Match Lit Burner

Note: Electronic ignition burners require a fixed piping gas supply. Not for use with portable LP tanks.

### **Electrical:**

120V Outdoor receptacle required. Must be installed and grounded in accordance with local codes.

24" Electronic Ignition Burner