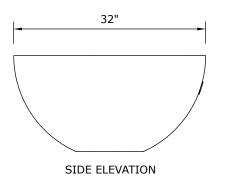

The Serenade fire pit is handmade by Dekko in North America. Ships with your choice of NG or LP burner, one decorative aggregate option and chrome On/Off key.

Size: 32"W x 16" H Certification: CSA/UL Approved