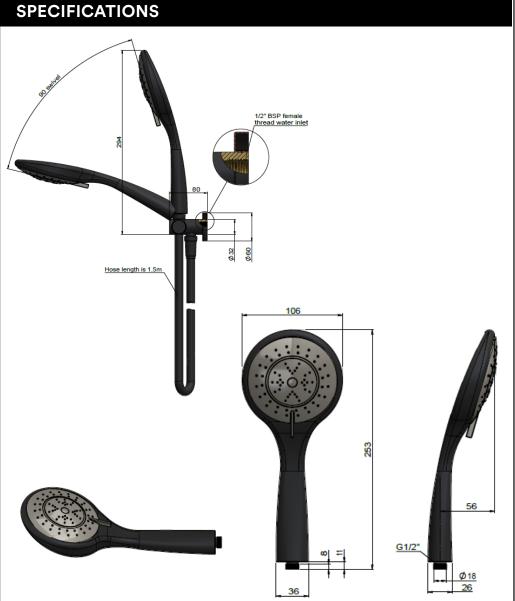

#### **FEATURES**

- Refer to the Meir website for warranty terms & conditions, and available finishes
- Flow rate **8**L p/m at 3 bar pressure.
- Solid brass construction
- · Box Weight 1.2 kg
- 68mm long 1/2" threaded adapter included