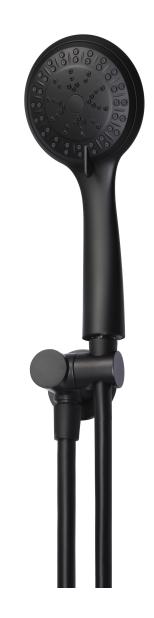

#### **FEATURES**

- Refer to the Meir website for warranty terms & conditions, and available finishes
- Flow rate **8**L p/m at 3 bar pressure.
- Solid brass construction
- · Box Weight 1.2 kg
- 68mm long 1/2" threaded adapter included