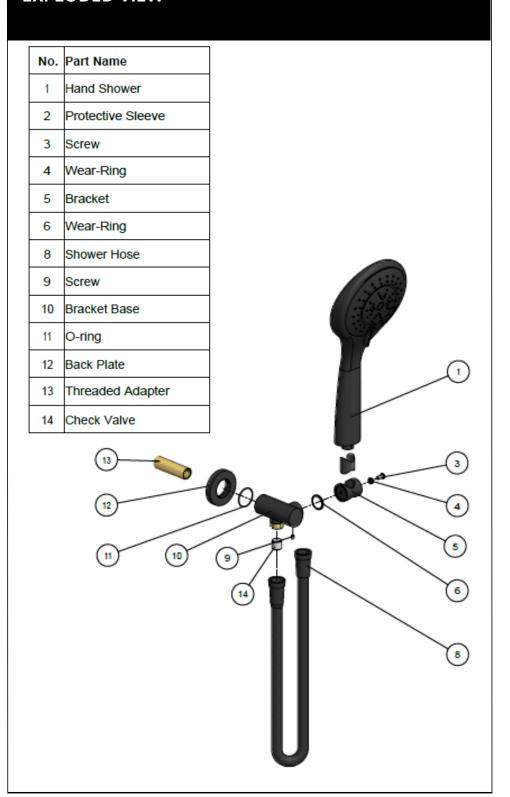

#### **EXPLODED VIEW**

NOTE: The hose end caps of parts (7,8) are made from a special hardened plastic to prevent the brass mount (5) from scratching.