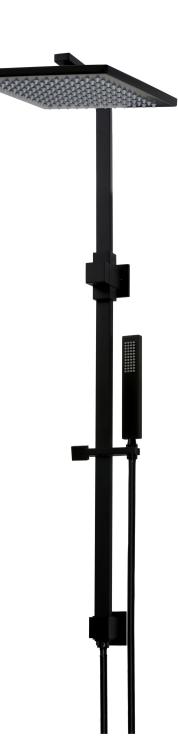

## MZO2O3 SQUARE SHOWER RAIL SET

#### **FEATURES**

- Refer to the Meir website for warranty terms & conditions, and available finishes
- Flow rate **9** L p/m at 3 bar pressure.
- European components and cartridge
- Solid brass construction
- Box Weight 9 kg
- 68mm long 1/2" threaded adapter included for non-AU regions only