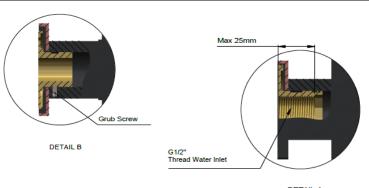

ow rate **9** L p/m at 3 bar pressure.
- European components and cartridge
- Solid brass construction
- Box Weight 9 kg
- 68mm long 1/2" threaded adapter included for non-AU regions only

#### CARE

- Do not install tapware using any form of acetone silicones.
- Do not apply physical items (such as tools) directly to product.
- Never use house-hold or commercial detergents, citrus based cleaners, or abrasive cleaners.
- Clean using a mild washing soap solution rinsed, and dry with a soft cloth.
- Check for any product defects before installation.
- Refer to the installation manual for correct installation.

#### CREDENTIALS

- Watermark AS/NZS3718WMKA25013
- 3-star WELS rated
- 9 Iltres p/minute
- WELS registration No: S15461

### FLOW RATE GRAPH



#### SPECIFICATIONS



#### TOLERANCES



## MZO2O2 SQUARE SHOWER RAIL SET

# meir.®

### EXPLODED VIEW