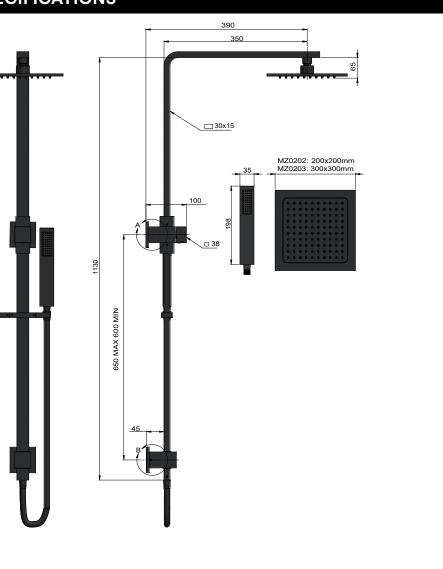

lable finishes
- Flow rate **9** L p/m at 3 bar pressure.
- European components and cartridge
- Solid brass construction
- Box Weight 9 kg
- 68mm long 1/2" threaded adapter included for non-AU regions only

#### CARE

- Do not install tapware using any form of acetone silicones.
- Do not apply physical items (such as tools) directly to product.
- Never use house-hold or commercial detergents, citrus based cleaners, or abrasive cleaners.
- Clean using a mild washing soap solution rinsed, and dry with a soft cloth.
- Check for any product defects before installation.
- Refer to the installation manual for correct installation.

#### CREDENTIALS

- Watermark AS/NZS3718WMKA25013
- 3-star WELS rated
- 9 Iltres p/minute
- WELS registration No: S15461

### FLOW RATE GRAPH



#### SPECIFICATIONS



#### TOLERANCES



## MZO2O2 SQUARE SHOWER RAIL SET

# meir.®

### EXPLODED VIEW