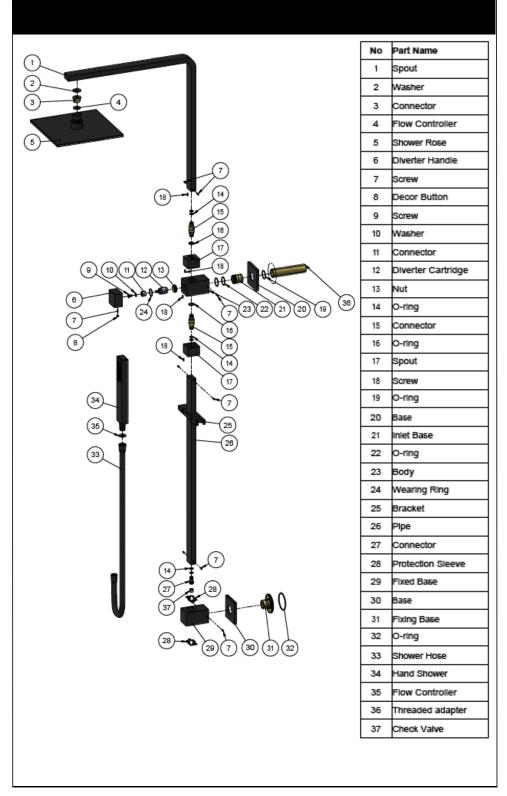

cartridge
- Solid brass construction
- Box Weight 9 kg
- 68mm long 1/2" threaded adapter included for non-AU regions only

#### CARE

- Do not install tapware using any form of acetone silicones.
- Do not apply physical items (such as tools) directly to product.
- Never use house-hold or commercial detergents, citrus based cleaners, or abrasive cleaners.
- Clean using a mild washing soap solution rinsed, and dry with a soft cloth.
- Check for any product defects before installation.
- Refer to the installation manual for correct installation.

#### CREDENTIALS

- Watermark AS/NZS3718WMKA25013
- 3-star WELS rated
- 9 Iltres p/minute
- WELS registration No: S15461

### FLOW RATE GRAPH



#### SPECIFICATIONS



#### TOLERANCES



## MZO2O2 SQUARE SHOWER RAIL SET

# meir.®

### EXPLODED VIEW