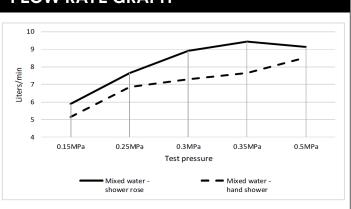

### FLOW RATE GRAPH

#### **FEATURES**

- Refer to the Meir website for warranty terms & conditions, and available finishes
- Flow rate **9** L p/m at 3 bar pressure.
- European components and cartridge
- Solid brass construction
- Box Weight 9 kg
- 68mm long 1/2" threaded adapter included for non-AU regions only

#### CREDENTIALS

- Watermark AS/NZS3718WMKA25013
- 3-star WELS rated
- 9 Iltres p/minute
- WELS registration No: S15461