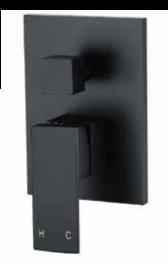

# MW02 DIVERTER MIXER

## **FEATURES**

- Refer to the Meir website for warranty terms & conditions, and available finishes
- · In-built diverter switch
- Flow rate 18L p/m
- European components and cartridge
- · Reinforced rubber seal and lining
- · Solid brass construction
- Box Weight 2.1 Kg