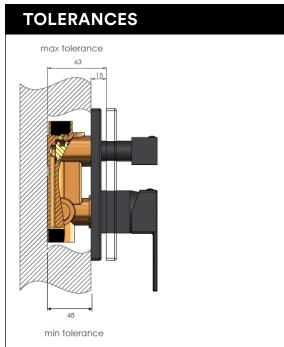

# MW02 DIVERTER MIXER

# meir.



## **FEATURES**

- Refer to the Meir website for warranty terms & conditions, and available finishes
- · In-built diverter switch
- Flow rate 18L p/m
- European components and cartridge
- · Reinforced rubber seal and lining
- · Solid brass construction
- Box Weight 2.1 Kg

#### **CARE**

- Do not install tapware using any form of acetone silicones.
- Do not apply physical items (such as tools)directlytoproduct.
- Never use house-hold or commercial detergents, citrus based cleaners, or abrasive cleaners.
- Clean using a mild washing soap solution rinsed, and dry with a soft cloth.
- Check for any product defects before installation.
- Refer to the installation manual for correct installation.

# **SPECIFICATIONS**





## **FLOW RATE GRAPH**



# **CREDENTIALS**

• WaterMark AS/NZS 3718WMKA25013