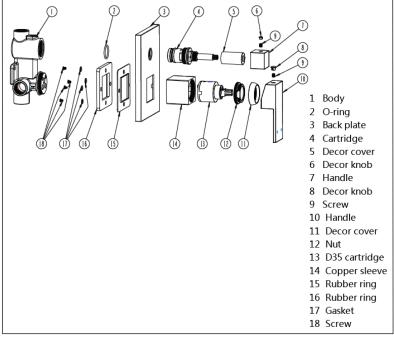

ATURES**

- Refer to the Meir website for warranty terms & conditions, and available finishes
- · In-built diverter switch
- Flow rate 18L p/m
- European components and cartridge
- · Reinforced rubber seal and lining
- · Solid brass construction
- Box Weight 2.1 Kg

#### **CARE**

- Do not install tapware using any form of acetone silicones.
- Do not apply physical items (such as tools)directlytoproduct.
- Never use house-hold or commercial detergents, citrus based cleaners, or abrasive cleaners.
- Clean using a mild washing soap solution rinsed, and dry with a soft cloth.
- Check for any product defects before installation.
- Refer to the installation manual for correct installation.

# **SPECIFICATIONS**





## **FLOW RATE GRAPH**



# **CREDENTIALS**

• WaterMark AS/NZS 3718WMKA25013