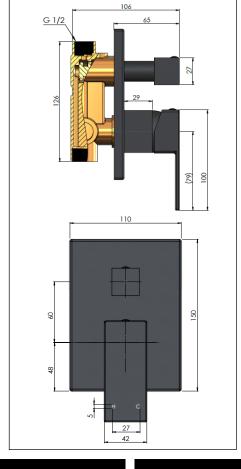

# MW02 DIVERTER MIXER

# meir.



## **FEATURES**

- Refer to the Meir website for warranty terms & conditions, and available finishes
- · In-built diverter switch
- Flow rate 18L p/m
- European components and cartridge
- · Reinforced rubber seal and lining
- · Solid brass construction
- Box Weight 2.1 Kg

#### **CARE**

- Do not install tapware using any form of acetone silicones.
- Do not apply physical items (such as tools)directlytoproduct.
- Never use house-hold or commercial detergents, citrus based cleaners, or abrasive cleaners.
- Clean using a mild washing soap solution rinsed, and dry with a soft cloth.
- Check for any product defects before installation.
- Refer to the installation manual for correct installation.

# **SPECIFICATIONS**





## **FLOW RATE GRAPH**



# **CREDENTIALS**

• WaterMark AS/NZS 3718WMKA25013