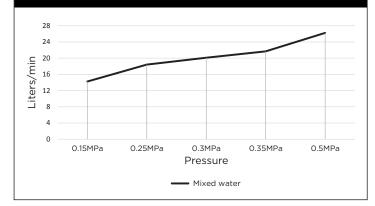

## **FLOW RATE GRAPH**

## **FEATURES**

- Refer to the Meir website for warranty terms & conditions, and available finishes
- · In-built diverter switch
- Flow rate 18L p/m
- European components and cartridge
- · Reinforced rubber seal and lining
- · Solid brass construction
- Box Weight 2.1 Kg