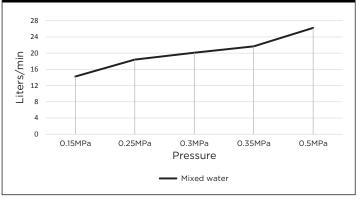

# FLOW RATE GRAPH

#### **FEATURES**

- Refer to the Meir website for warranty terms & conditions, and available finishes
- In-built diverter switch
- Flow rate 18L p/m at 3 bar pressure.
- European components and cartridge
- Reinforced rubber seal and lining
- Solid brass construction
- Box Weight 2.1 Kg