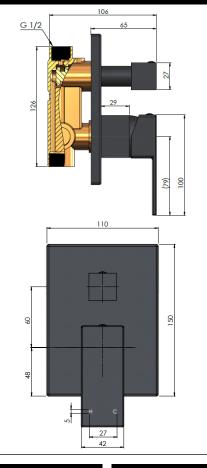

# **FEATURES**

- Refer to the Meir website for warranty terms & conditions, and available finishes
- In-built diverter switch
- Flow rate 18L p/m at 3 bar pressure.
- European components and cartridge
- Reinforced rubber seal and lining
- Solid brass construction
- Box Weight 2.1 Kg

#### CARE

- Do not install tapware using any form of acetone silicones.
- Do not apply physical items (such as tools)directlytoproduct.
- Never use house-hold or commercial detergents, citrus based cleaners, or abrasive cleaners.
- Clean using a mild washing soap solution rinsed, and dry with a soft cloth.
- Check for any product defects before installation.
- Refer to the installation manual for correct installation.

# FLOW RATE GRAPH



# CREDENTIALS

• WaterMark AS/NZS 3718WMKA25013

### SPECIFICATIONS