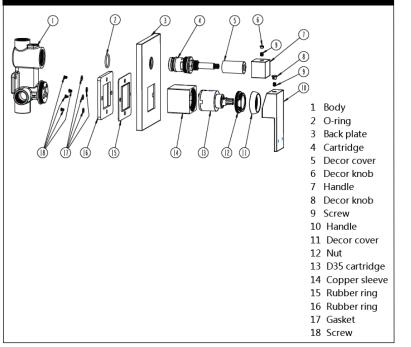

FEATURES**

- Refer to the Meir website for warranty terms & conditions, and available finishes
- In-built diverter switch
- Flow rate 18L p/m at 3 bar pressure.
- European components and cartridge
- Reinforced rubber seal and lining
- Solid brass construction
- Box Weight 2.1 Kg

#### CARE

- Do not install tapware using any form of acetone silicones.
- Do not apply physical items (such as tools)directlytoproduct.
- Never use house-hold or commercial detergents, citrus based cleaners, or abrasive cleaners.
- Clean using a mild washing soap solution rinsed, and dry with a soft cloth.
- Check for any product defects before installation.
- Refer to the installation manual for correct installation.

# FLOW RATE GRAPH



# CREDENTIALS

• WaterMark AS/NZS 3718WMKA25013

### SPECIFICATIONS