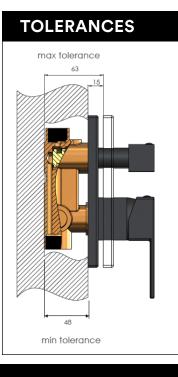

**FEATURES**

- Refer to the Meir website for warranty terms & conditions, and available finishes
- In-built diverter switch
- Flow rate 18L p/m at 3 bar pressure.
- European components and cartridge
- Reinforced rubber seal and lining
- Solid brass construction
- Box Weight 2.1 Kg

#### CARE

- Do not install tapware using any form of acetone silicones.
- Do not apply physical items (such as tools)directlytoproduct.
- Never use house-hold or commercial detergents, citrus based cleaners, or abrasive cleaners.
- Clean using a mild washing soap solution rinsed, and dry with a soft cloth.
- Check for any product defects before installation.
- Refer to the installation manual for correct installation.

# FLOW RATE GRAPH



# CREDENTIALS

• WaterMark AS/NZS 3718WMKA25013

### SPECIFICATIONS