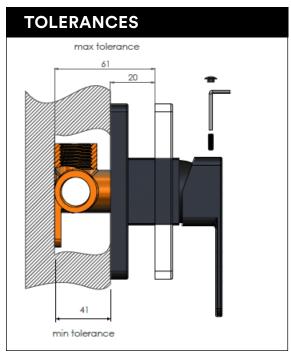

### **FEATURES**

- Refer to the Meir website for warranty terms & conditions, and available finishes
- Flow rate 18L p/m at 3 bar pressure.
- European components and cartridge
- Reinforced rubber seal and lining
- Solid brass construction
- Box Weight 1.36 Kg