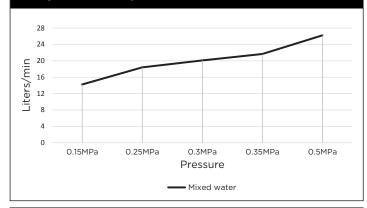

### **FLOW RATE GRAPH**

### **FEATURES**

- Refer to the Meir website for warranty terms & conditions, and available finishes
- Flow rate 18L p/m at 3 bar pressure.
- European components and cartridge
- Reinforced rubber seal and lining
- Solid brass construction
- Box Weight 1.36 Kg