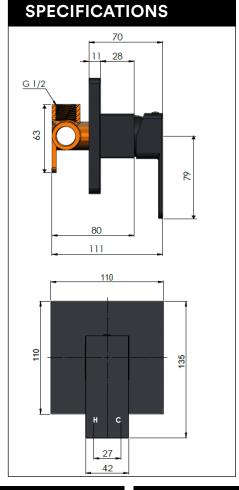

### **FEATURES**

- Refer to the Meir website for warranty terms & conditions, and available finishes
- Flow rate 18L p/m at 3 bar pressure.
- European components and cartridge
- Reinforced rubber seal and lining
- Solid brass construction
- Box Weight 1.36 Kg