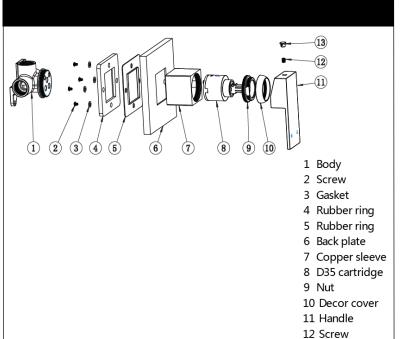

# meir.

# н

### **FEATURES**

- Refer to the Meir website for warranty terms & conditions, and available finishes
- Flow rate 18L p/m at 3 bar pressure.
- European components and cartridge
- Reinforced rubber seal and lining
- Solid brass construction
- Box Weight 1.36 Kg

### **CARE**

- Do not install tapware using any form of acetone silicones.
- Do not apply physical items (such as tools)directlytoproduct.
- Never use house-hold or commercial detergents, citrus based cleaners, or abrasive cleaners.
- Clean using a mild washing soap solution rinsed, and dry with a soft cloth.
- Check for any product defects before installation.
- Refer to the installation manual for correct installation.





### **FLOW RATE GRAPH**



## **CREDENTIALS**

WaterMark AS/NZS3718WMKA25013



13 Decor knob