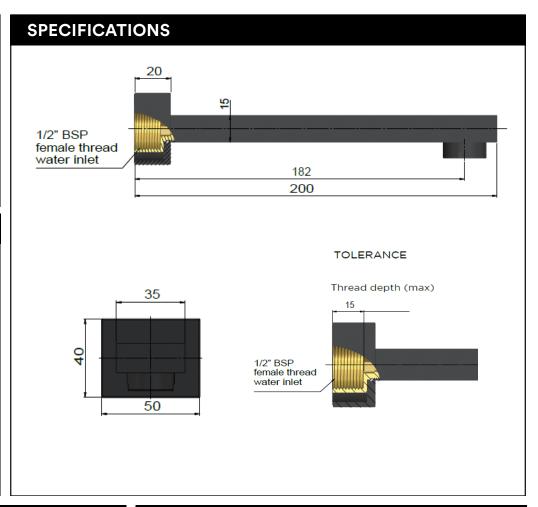

## **FEATURES**

- Refer to the Meir website for warranty terms & conditions, and available finishes.
- Flow rate 22L p/m at 3 bar pressure.
- European components and cartridge
- Solid brass construction
- · Box Weight 0.9 kg
- 68mm long 1/2" threaded adapter included