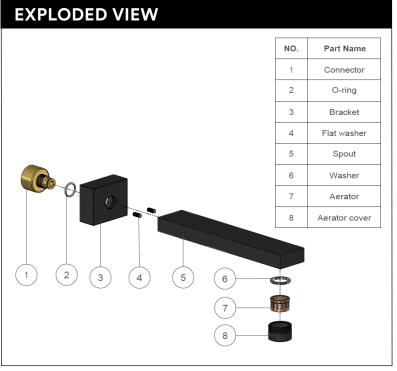

# meir.



## **FEATURES**

- Refer to the Meir website for warranty terms & conditions, and available finishes.
- Flow rate 22L p/m at 3 bar pressure.
- European components and cartridge
- Solid brass construction
- · Box Weight 0.9 kg
- 68mm long 1/2" threaded adapter included

#### **CARE**

- Do not install tapware using any form of acetone silicones.
- Do not apply physical items (such as tools) directly to product.
- Never use house-hold or commercial detergents, citrus based cleaners, or abrasive cleaners.
- Clean using a mild washing soap solution rinsed, and dry with a soft cloth.
- Check for any product defects before installation.
- Refer to the installation manual for correct installation.



## **FLOW RATE GRAPH**



# **CREDENTIALS**

Watermark AS/NZS3718WMKA25013