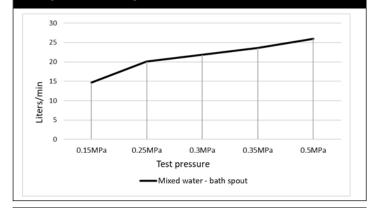

# meir.



## **FEATURES**

- Refer to the Meir website for warranty terms & conditions, and available finishes.
- Flow rate 22L p/m at 3 bar pressure.
- European components and cartridge
- Solid brass construction
- · Box Weight 0.9 kg
- 68mm long 1/2" threaded adapter included

#### **CARE**

- Do not install tapware using any form of acetone silicones.
- Do not apply physical items (such as tools) directly to product.
- Never use house-hold or commercial detergents, citrus based cleaners, or abrasive cleaners.
- Clean using a mild washing soap solution rinsed, and dry with a soft cloth.
- Check for any product defects before installation.
- Refer to the installation manual for correct installation.



## **FLOW RATE GRAPH**



# **CREDENTIALS**

Watermark AS/NZS3718WMKA25013