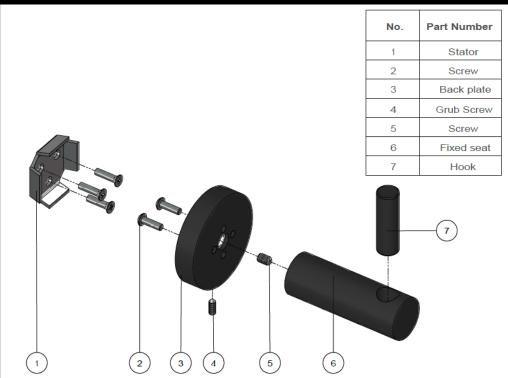

## MRO3-R ROUND ROBE HOOK

# meir.

#### EXPLODED VIEW



#### CARE

- Do not install tapware using any form of acetone silicones.
- Do not apply physical items (such as tools)directlytoproduct.
- Never use house-hold or commercial detergents, citrus based cleaners, or abrasive cleaners.
- Clean using a mild washing soap solution rinsed, and dry with a soft cloth.
- Check for any product defects before installation.
- Refer to the installation manual for correct installation.

#### FEATURES

- Refer to the Meir website for warranty terms & conditions, and available finishes.
- Solid brass construction
- Box Weight 0.3 kg

### SPECIFICATIONS