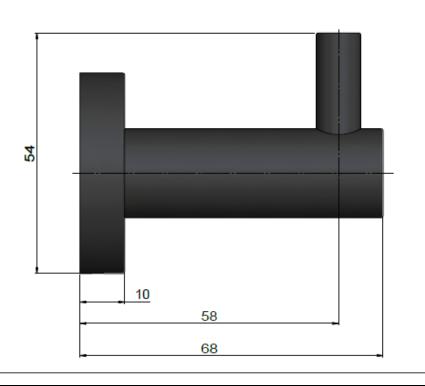

## MRO3-R ROUND ROBE HOOK

# meir.

#### EXPLODED VIEW



#### CARE

- Do not install tapware using any form of acetone silicones.
- Do not apply physical items (such as tools)directlytoproduct.
- Never use house-hold or commercial detergents, citrus based cleaners, or abrasive cleaners.
- Clean using a mild washing soap solution rinsed, and dry with a soft cloth.
- Check for any product defects before installation.
- Refer to the installation manual for correct installation.

#### FEATURES

- Refer to the Meir website for warranty terms & conditions, and available finishes.
- Solid brass construction
- Box Weight 0.3 kg

### SPECIFICATIONS