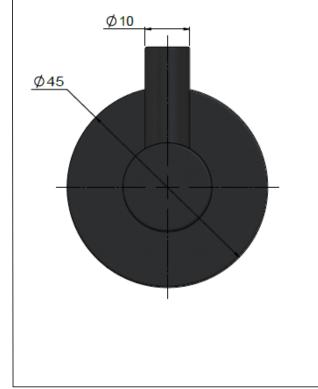

## MRO3-R ROUND ROBE HOOK

# meir.

#### EXPLODED VIEW



#### CARE

- Do not install tapware using any form of acetone silicones.
- Do not apply physical items (such as tools)directlytoproduct.
- Never use house-hold or commercial detergents, citrus based cleaners, or abrasive cleaners.
- Clean using a mild washing soap solution rinsed, and dry with a soft cloth.
- Check for any product defects before installation.
- Refer to the installation manual for correct installation.

#### FEATURES

- Refer to the Meir website for warranty terms & conditions, and available finishes.
- Solid brass construction
- Box Weight 0.3 kg

### SPECIFICATIONS